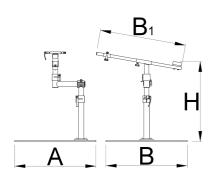

## Profilok

Termékjellemzők

- Pro Road Repair Stand with plate is a sophisticated product, developed in cooperation with some of the best World Tour mechanics.
- The stand has a fork mount system and is specially designed to work on bikes, where standard clamping-system is not suitable to use.
- Stand is built from strong aluminum and steel parts and is suitable for workshop use, due to its steel plate, which offers great stability
- The upper assembly is angle adjustable, while the complete stand is adjustable by height.
- The stand is suitable for work on mountain bikes as well.