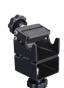

## Pro road repair stand, with plate

1693RP

## Profilok

Termékjellemzők

- Pro Road Repair Stand with plate is a sophisticated product, developed in cooperation with some of the best World Tour mechanics.
- The stand has a fork mount system and is specially designed to work on bikes, where standard clamping-system is not suitable to use.
- Stand is built from strong aluminum and steel parts and is suitable for workshop use, due to its steel plate, which offers great stability
- The upper assembly is angle adjustable, while the complete stand is adjustable by height.
- The stand is suitable for work on mountain bikes as well.

• The stand can be also upgraded to support bicycles with through axles, with additional through axle adaptor – article number 1693R.2.

| Termék megnevezése                   | SKU    | Cikk    | Méretek | Mennyiség |  |
|--------------------------------------|--------|---------|---------|-----------|--|
| Pro road repair stand, with plate    | 628353 | 1693RP  |         | 2         |  |
| Talp 1693B állványokhoz              |        | 1693.4B |         | 1         |  |
| Pro road repair stand, without plate |        | 1693RP1 |         | 1         |  |