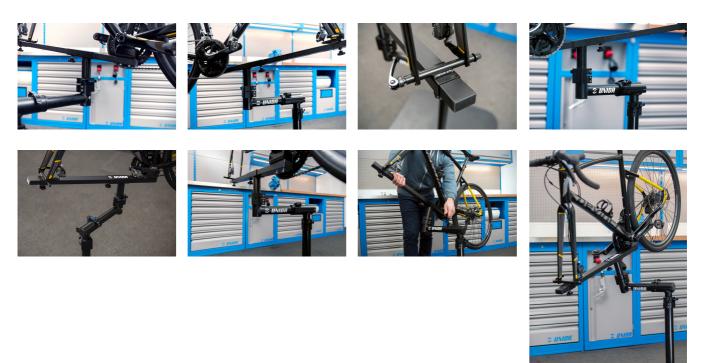

is suitable for work on mountain bikes as well.

• The stand can be also upgraded to support bicycles with through axles, with additional through axle adaptor – article number 1693R.2.



| Termék megnevezése                   | SKU    | Cikk    | Méretek | Mennyiség |  |
|--------------------------------------|--------|---------|---------|-----------|--|
| Pro road repair stand, with plate    | 628353 | 1693RP  |         | 2         |  |
| Talp 1693B állványokhoz              |        | 1693.4B |         | 1         |  |
| Pro road repair stand, without plate |        | 1693RP1 |         | 1         |  |

\* A termékképek illusztrációk. Minden feltüntetett méret milliméterben, a tömegek grammban. Az összes feltüntetett méret eltérhet a toleranciának megfelelően.

## Használat (pictures)





## Accessories



Through axle adaptor for 1693R