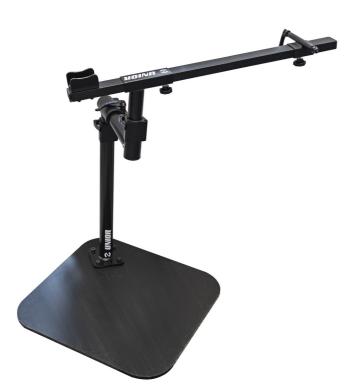

## Pro road repair stand, with plate

1693RP

## Profilok

Termékjellemzők

- Pro Road Repair Stand with plate is a sophisticated product, developed in cooperation with some of the best World Tour mechanics.
- The stand has a fork mount system and is specially designed to work on bikes, where standard clamping-system is not suitable to use.
- Stand is built from strong aluminum and steel parts and is suitable for workshop use, due to its steel plate, which offers great stability
- The upper assembly is angle adjustable, while the complete stand is adjustable by height.
- The stand is suitable for work on mountain bikes as well.

• The stand can be also upgraded to support bicycles with through axles, with additional through axle adaptor – article number 1693R.2.

| Termék megnevezése                   | SKU    | Cikk    | Méretek | Mennyiség |  |
|--------------------------------------|--------|---------|---------|-----------|--|
| Pro road repair stand, with plate    | 628353 | 1693RP  |         | 2         |  |
| Talp 1693B állványokhoz              |        | 1693.4B |         | 1         |  |
| Pro road repair stand, without plate |        | 1693RP1 |         | 1         |  |