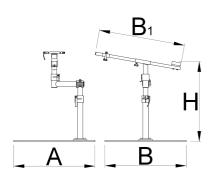

## Atributi proizvoda

- Pro Road Repair Stand with plate is a sophisticated product, developed in cooperation with some of the best World Tour mechanics.
- The stand has a fork mount system and is specially designed to work on bikes, where standard clamping-system is not suitable to use.
- Stand is built from strong aluminum and steel parts and is suitable for workshop use, due to its steel plate, which offers great stability
- The upper assembly is angle adjustable, while the complete stand is adjustable by height.
- The stand is suitable for work on mountain bikes as well.