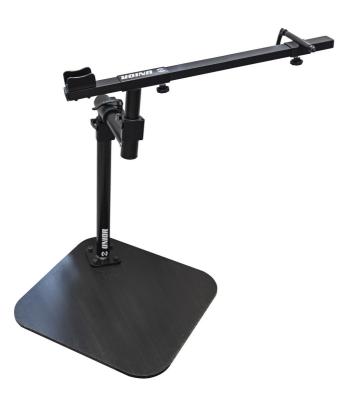

## Atributi proizvoda

- Pro Road Repair Stand with plate is a sophisticated product, developed in cooperation with some of the best World Tour mechanics.
- The stand has a fork mount system and is specially designed to work on bikes, where standard clamping-system is not suitable to use.
- Stand is built from strong aluminum and steel parts and is suitable for workshop use, due to its steel plate, which offers great stability
- The upper assembly is angle adjustable, while the complete stand is adjustable by height.
- The stand is suitable for work on mountain bikes as well.

• The stand can be also upgraded to support bicycles with through axles, with additional through axle adaptor – article number 1693R.2.

| Naziv proizvoda                   | SKU    | Članak  | Standardi | Količina |
|-----------------------------------|--------|---------|-----------|----------|
| Pro road repair stand, with plate | 628353 | 1693RP  |           | 1        |
| Ploča za 1693B                    |        | 1693.4B |           | 1        |