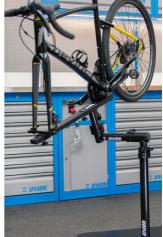

ts and is suitable for workshop use, due to its steel plate, which offers great stability
- The upper assembly is angle adjustable, while the complete stand is adjustable by height.
- The stand is suitable for work on mountain bikes as well.

• The stand can be also upgraded to support bicycles with through axles, with additional through axle adaptor – article number 1693R.2.



| Naziv proizvoda                   | SKU    | Članak  | Standardi | Količina |
|-----------------------------------|--------|---------|-----------|----------|
| Pro road repair stand, with plate | 628353 | 1693RP  |           | 1        |
| Ploča za 1693B                    |        | 1693.4B |           | 1        |

\* Slike proizvoda su simbolične. Sve dimenzije su u mm, masa je u g.

## upotreba (pictures)







Accessories



Through axle adaptor for 1693R