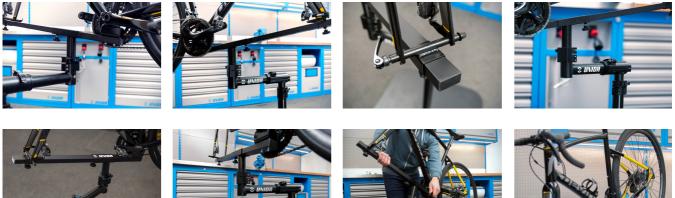

arts and is suitable for workshop use, due to its steel plate, which offers great stability
- The upper assembly is angle adjustable, while the complete stand is adjustable by height.
- The stand is suitable for work on mountain bikes as well.

• The stand can be also upgraded to support bicycles with through axles, with additional through axle adaptor – article number 1693R.2.



| Naziv proizvoda                   | SKU    | Članak  | Standardi | Količina |
|-----------------------------------|--------|---------|-----------|----------|
| Pro road repair stand, with plate | 628353 | 1693RP  |           | 1        |
| Ploča za 1693B                    |        | 1693.4B |           | 1        |

\* Slike proizvoda su simbolične. Sve dimenzije su u mm, masa je u g.

## upotreba (pictures)







Accessories



Through axle adaptor for 1693R