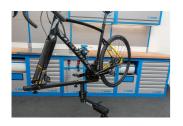

## Atributi proizvoda

- Pro Road Repair Stand with plate is a sophisticated product, developed in cooperation with some of the best World Tour mechanics.
- The stand has a fork mount system and is specially designed to work on bikes, where standard clamping-system is not suitable to use.
- Stand is built from strong aluminum and steel parts and is suitable for workshop use, due to its steel plate, which offers great stability
- The upper assembly is angle adjustable, while the complete stand is adjustable by height.
- The stand is suitable for work on mountain bikes as well.

• The stand can be also upgraded to support bicycles with through axles, with additional through axle adaptor – article number 1693R.2.

| Naziv proizvoda                   | SKU    | Članak  | Standardi | Količina |
|-----------------------------------|--------|---------|-----------|----------|
| Pro road repair stand, with plate | 628353 | 1693RP  |           | 1        |
| Ploča za 1693B                    |        | 1693.4B |           | 1        |