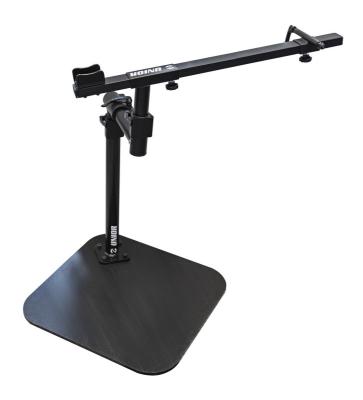

#### **Product features**

- Pro Road Repair Stand with plate is a sophisticated product, developed in cooperation with some of the best World Tour mechanics.
- The stand has a fork mount system and is specially designed to work on bikes, where standard clamping-system is not suitable to use.
- Stand is built from strong aluminum and steel parts and is suitable for workshop use, due to its steel plate, which offers great stability
- The upper assembly is angle adjustable, while the complete stand is adjustable by height.
- The stand is suitable for work on mountain bikes as well.

• The stand can be also upgraded to support bicycles with through axles, with additional through axle adaptor – article number 1693R.2.

| Product name                      | SKU    | Article | Dimensions | Quantity |
|-----------------------------------|--------|---------|------------|----------|
| Pro road repair stand, with plate | 628353 | 1693RP  |            | 1        |
| Fixed plate for 1693B             |        | 1693.4B |            | 1        |