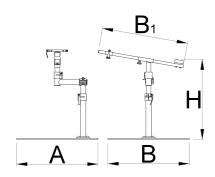

<sup>\*</sup> Images of products are symbolic. All dimensions are in mm, and weight in grams. All listed dimensions may vary in tolerance.