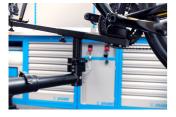

sembly is angle adjustable, while the complete stand is adjustable by height.
- The stand is suitable for work on mountain bikes as well.

• The stand can be also upgraded to support bicycles with through axles, with additional through axle adaptor – article number 1693R.2.



| lme proizvoda                        | SKU    | Članak  | Dimenzije | Količina |
|--------------------------------------|--------|---------|-----------|----------|
| Pro road repair stand, with plate    | 628353 | 1693RP  |           | 2        |
| Ploča za 1693B                       |        | 1693.4B |           | 1        |
| Pro road repair stand, without plate |        | 1693RP1 |           | 1        |

<sup>\*</sup> Slike proizvoda su simbolične. Sve dimenzije su u mm, masa je u g.

## Upotreba (pictures)



















## Accessories



Through axle adaptor for 1693R