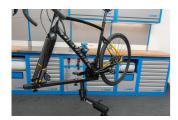

### Atributi proizvoda

- Pro Road Repair Stand with plate is a sophisticated product, developed in cooperation with some of the best World Tour mechanics.
- The stand has a fork mount system and is specially designed to work on bikes, where standard clamping-system is not suitable to use.
- Stand is built from strong aluminum and steel parts and is suitable for workshop use, due to its steel plate, which offers great stability
- The upper assembly is angle adjustable, while the complete stand is adjustable by height.
- The stand is suitable for work on mountain bikes as well.

• The stand can be also upgraded to support bicycles with through axles, with additional through axle adaptor – article number 1693R.2.

| lme proizvoda                        | SKU    | Članak  | Dimenzije | Količina |
|--------------------------------------|--------|---------|-----------|----------|
| Pro road repair stand, with plate    | 628353 | 1693RP  |           | 2        |
| Ploča za 1693B                       |        | 1693.4B |           | 1        |
| Pro road repair stand, without plate |        | 1693RP1 |           | 1        |