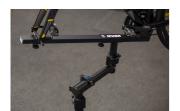

### Atributi proizvoda

- Pro Road Repair Stand with plate is a sophisticated product, developed in cooperation with some of the best World Tour mechanics.
- The stand has a fork mount system and is specially designed to work on bikes, where standard clamping-system is not suitable to use.
- Stand is built from strong aluminum and steel parts and is suitable for workshop use, due to its steel plate, which offers great stability
- The upper assembly is angle adjustable, while the complete stand is adjustable by height.
- The stand is suitable for work on mountain bikes as well.