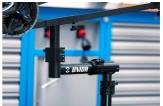

### Atributi proizvoda

- Pro Road Repair Stand with plate is a sophisticated product, developed in cooperation with some of the best World Tour mechanics.
- The stand has a fork mount system and is specially designed to work on bikes, where standard clamping-system is not suitable to use.
- Stand is built from strong aluminum and steel parts and is suitable for workshop use, due to its steel plate, which offers great stability
- The upper assembly is angle adjustable, while the complete stand is adjustable by height.
- The stand is suitable for work on mountain bikes as well.