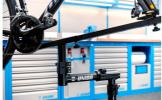

mbly is angle adjustable, while the complete stand is adjustable by height.
- The stand is suitable for work on mountain bikes as well.

• The stand can be also upgraded to support bicycles with through axles, with additional through axle adaptor – article number 1693R.2.



| lme proizvoda                        | SKU    | Članak  | Dimenzije | Količina |
|--------------------------------------|--------|---------|-----------|----------|
| Pro road repair stand, with plate    | 628353 | 1693RP  |           | 2        |
| Ploča za 1693B                       |        | 1693.4B |           | 1        |
| Pro road repair stand, without plate |        | 1693RP1 |           | 1        |

<sup>\*</sup> Slike proizvoda su simbolične. Sve dimenzije su u mm, masa je u g.

## Upotreba (pictures)



















## Accessories



Through axle adaptor for 1693R