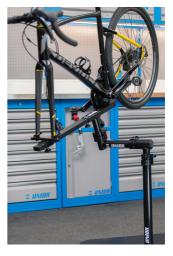

### Atributi proizvoda

- Pro Road Repair Stand with plate is a sophisticated product, developed in cooperation with some of the best World Tour mechanics.
- The stand has a fork mount system and is specially designed to work on bikes, where standard clamping-system is not suitable to use.
- Stand is built from strong aluminum and steel parts and is suitable for workshop use, due to its steel plate, which offers great stability
- The upper assembly is angle adjustable, while the complete stand is adjustable by height.
- The stand is suitable for work on mountain bikes as well.

• The stand can be also upgraded to support bicycles with through axles, with additional through axle adaptor – article number 1693R.2.

| lme proizvoda                        | SKU    | Članak  | Dimenzije | Količina |
|--------------------------------------|--------|---------|-----------|----------|
| Pro road repair stand, with plate    | 628353 | 1693RP  |           | 2        |
| Ploča za 1693B                       |        | 1693.4B |           | 1        |
| Pro road repair stand, without plate |        | 1693RP1 |           | 1        |