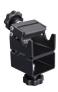

the complete stand is adjustable by height.
- The stand is suitable for work on mountain bikes as well.

• The stand can be also upgraded to support bicycles with through axles, with additional through axle adaptor – article number 1693R.2.



| lme proizvoda                        | SKU    | Članak  | Dimenzije | Količina |
|--------------------------------------|--------|---------|-----------|----------|
| Pro road repair stand, with plate    | 628353 | 1693RP  |           | 2        |
| Ploča za 1693B                       |        | 1693.4B |           | 1        |
| Pro road repair stand, without plate |        | 1693RP1 |           | 1        |

<sup>\*</sup> Slike proizvoda su simbolične. Sve dimenzije su u mm, masa je u g.

## Upotreba (pictures)



















## Accessories



Through axle adaptor for 1693R