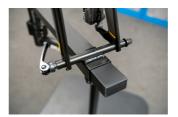

### Atributi proizvoda

- Pro Road Repair Stand with plate is a sophisticated product, developed in cooperation with some of the best World Tour mechanics.
- The stand has a fork mount system and is specially designed to work on bikes, where standard clamping-system is not suitable to use.
- Stand is built from strong aluminum and steel parts and is suitable for workshop use, due to its steel plate, which offers great stability
- The upper assembly is angle adjustable, while the complete stand is adjustable by height.
- The stand is suitable for work on mountain bikes as well.

• The stand can be also upgraded to support bicycles with through axles, with additional through axle adaptor – article number 1693R.2.

| lme proizvoda                        | SKU    | Članak  | Dimenzije | Količina |
|--------------------------------------|--------|---------|-----------|----------|
| Pro road repair stand, with plate    | 628353 | 1693RP  |           | 2        |
| Ploča za 1693B                       |        | 1693.4B |           | 1        |
| Pro road repair stand, without plate |        | 1693RP1 |           | 1        |