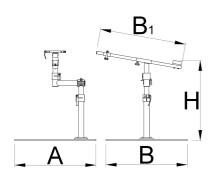

### Atributi proizvoda

- Pro Road Repair Stand with plate is a sophisticated product, developed in cooperation with some of the best World Tour mechanics.
- The stand has a fork mount system and is specially designed to work on bikes, where standard clamping-system is not suitable to use.
- Stand is built from strong aluminum and steel parts and is suitable for workshop use, due to its steel plate, which offers great stability
- The upper assembly is angle adjustable, while the complete stand is adjustable by height.
- The stand is suitable for work on mountain bikes as well.