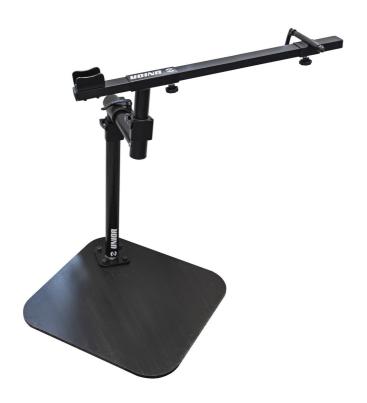

# Pro road repair stand, with plate

1693RP

### Atributi proizvoda

- Pro Road Repair Stand with plate is a sophisticated product, developed in cooperation with some of the best World Tour mechanics.
- The stand has a fork mount system and is specially designed to work on bikes, where standard clamping-system is not suitable to use.
- Stand is built from strong aluminum and steel parts and is suitable for workshop use, due to its steel plate, which offers great stability
- The upper assembly is angle adjustable, while the complete stand is adjustable by height.
- The stand is suitable for work on mountain bikes as well.

• The stand can be also upgraded to support bicycles with through axles, with additional through axle adaptor – article number 1693R.2.

| lme proizvoda                        | SKU    | Članak  | Dimenzije | Količina |
|--------------------------------------|--------|---------|-----------|----------|
| Pro road repair stand, with plate    | 628353 | 1693RP  |           | 2        |
| Ploča za 1693B                       |        | 1693.4B |           | 1        |
| Pro road repair stand, without plate |        | 1693RP1 |           | 1        |