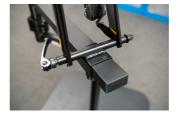

#### Product attributen

- Pro Road Repair Stand with plate is a sophisticated product, developed in cooperation with some of the best World Tour mechanics.
- The stand has a fork mount system and is specially designed to work on bikes, where standard clamping-system is not suitable to use.
- Stand is built from strong aluminum and steel parts and is suitable for workshop use, due to its steel plate, which offers great stability
- The upper assembly is angle adjustable, while the complete stand is adjustable by height.
- The stand is suitable for work on mountain bikes as well.