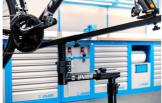

mountain bikes as well.

• The stand can be also upgraded to support bicycles with through axles, with additional through axle adaptor – article number 1693R.2.



| Productnaam                          | SKU    | Artikel | Afmetingen | Hoeveelheid |
|--------------------------------------|--------|---------|------------|-------------|
| Pro road repair stand, with plate    | 628353 | 1693RP  |            | 2           |
| Fixed plate for 1693B                |        | 1693.4B |            | 1           |
| Pro road repair stand, without plate |        | 1693RP1 |            | 1           |

<sup>\*</sup> Afbeeldingen van producten zijn symbolisch. Alle afmetingen zijn in mm, en het gewicht in grammen. Alle vermelde afmetingen kunnen variëren in tolerantie.

### Gebruik (Afbeeldingen)



















## Accessoires



Through axle adaptor for 1693R