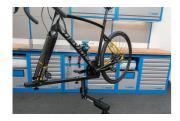

#### Product attributen

- Pro Road Repair Stand with plate is a sophisticated product, developed in cooperation with some of the best World Tour mechanics.
- The stand has a fork mount system and is specially designed to work on bikes, where standard clamping-system is not suitable to use.
- Stand is built from strong aluminum and steel parts and is suitable for workshop use, due to its steel plate, which offers great stability
- The upper assembly is angle adjustable, while the complete stand is adjustable by height.
- The stand is suitable for work on mountain bikes as well.

### Gebruik (Afbeeldingen)