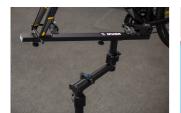

#### Product attributen

- Pro Road Repair Stand with plate is a sophisticated product, developed in cooperation with some of the best World Tour mechanics.
- The stand has a fork mount system and is specially designed to work on bikes, where standard clamping-system is not suitable to use.
- Stand is built from strong aluminum and steel parts and is suitable for workshop use, due to its steel plate, which offers great stability
- The upper assembly is angle adjustable, while the complete stand is adjustable by height.
- The stand is suitable for work on mountain bikes as well.