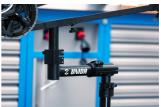

#### Product attributen

- Pro Road Repair Stand with plate is a sophisticated product, developed in cooperation with some of the best World Tour mechanics.
- The stand has a fork mount system and is specially designed to work on bikes, where standard clamping-system is not suitable to use.
- Stand is built from strong aluminum and steel parts and is suitable for workshop use, due to its steel plate, which offers great stability
- The upper assembly is angle adjustable, while the complete stand is adjustable by height.
- The stand is suitable for work on mountain bikes as well.