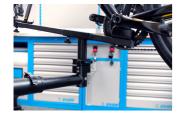

n mountain bikes as well.

• The stand can be also upgraded to support bicycles with through axles, with additional through axle adaptor – article number 1693R.2.



| Productnaam                          | SKU    | Artikel | Afmetingen | Hoeveelheid |
|--------------------------------------|--------|---------|------------|-------------|
| Pro road repair stand, with plate    | 628353 | 1693RP  |            | 2           |
| Fixed plate for 1693B                |        | 1693.4B |            | 1           |
| Pro road repair stand, without plate |        | 1693RP1 |            | 1           |

<sup>\*</sup> Afbeeldingen van producten zijn symbolisch. Alle afmetingen zijn in mm, en het gewicht in grammen. Alle vermelde afmetingen kunnen variëren in tolerantie.

### Gebruik (Afbeeldingen)



















## Accessoires



Through axle adaptor for 1693R