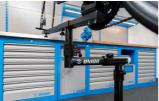

#### Product attributen

- Pro Road Repair Stand with plate is a sophisticated product, developed in cooperation with some of the best World Tour mechanics.
- The stand has a fork mount system and is specially designed to work on bikes, where standard clamping-system is not suitable to use.
- Stand is built from strong aluminum and steel parts and is suitable for workshop use, due to its steel plate, which offers great stability
- The upper assembly is angle adjustable, while the complete stand is adjustable by height.
- The stand is suitable for work on mountain bikes as well.