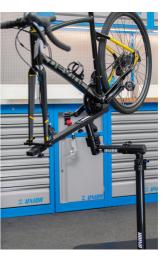

#### Product attributen

- Pro Road Repair Stand with plate is a sophisticated product, developed in cooperation with some of the best World Tour mechanics.
- The stand has a fork mount system and is specially designed to work on bikes, where standard clamping-system is not suitable to use.
- Stand is built from strong aluminum and steel parts and is suitable for workshop use, due to its steel plate, which offers great stability
- The upper assembly is angle adjustable, while the complete stand is adjustable by height.
- The stand is suitable for work on mountain bikes as well.

### Gebruik (Afbeeldingen)