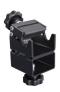

• The stand can be also upgraded to support bicycles with through axles, with additional through axle adaptor – article number 1693R.2.

| Productnaam                          | SKU    | Artikel | Afmetingen | Hoeveelheid |
|--------------------------------------|--------|---------|------------|-------------|
| Pro road repair stand, with plate    | 628353 | 1693RP  |            | 2           |
| Fixed plate for 1693B                |        | 1693.4B |            | 1           |
| Pro road repair stand, without plate |        | 1693RP1 |            | 1           |

## Accessoires

Through axle adaptor for 1693R