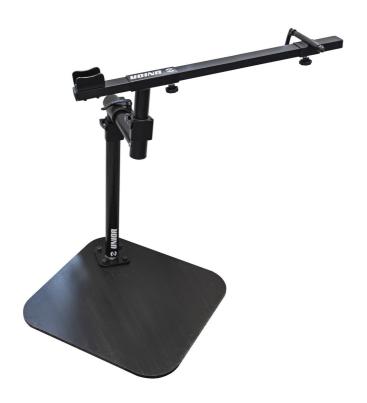

#### Product attributen

- Pro Road Repair Stand with plate is a sophisticated product, developed in cooperation with some of the best World Tour mechanics.
- The stand has a fork mount system and is specially designed to work on bikes, where standard clamping-system is not suitable to use.
- Stand is built from strong aluminum and steel parts and is suitable for workshop use, due to its steel plate, which offers great stability
- The upper assembly is angle adjustable, while the complete stand is adjustable by height.
- The stand is suitable for work on mountain bikes as well.

• The stand can be also upgraded to support bicycles with through axles, with additional through axle adaptor – article number 1693R.2.

| Productnaam                          | SKU    | Artikel | Afmetingen | Hoeveelheid |
|--------------------------------------|--------|---------|------------|-------------|
| Pro road repair stand, with plate    | 628353 | 1693RP  |            | 2           |
| Fixed plate for 1693B                |        | 1693.4B |            | 1           |
| Pro road repair stand, without plate |        | 1693RP1 |            | 1           |