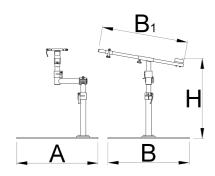

#### Product attributen

- Pro Road Repair Stand with plate is a sophisticated product, developed in cooperation with some of the best World Tour mechanics.
- The stand has a fork mount system and is specially designed to work on bikes, where standard clamping-system is not suitable to use.
- Stand is built from strong aluminum and steel parts and is suitable for workshop use, due to its steel plate, which offers great stability
- The upper assembly is angle adjustable, while the complete stand is adjustable by height.
- The stand is suitable for work on mountain bikes as well.