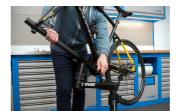

#### Product attributen

- Pro Road Repair Stand with plate is a sophisticated product, developed in cooperation with some of the best World Tour mechanics.
- The stand has a fork mount system and is specially designed to work on bikes, where standard clamping-system is not suitable to use.
- Stand is built from strong aluminum and steel parts and is suitable for workshop use, due to its steel plate, which offers great stability
- The upper assembly is angle adjustable, while the complete stand is adjustable by height.
- The stand is suitable for work on mountain bikes as well.

### Gebruik (Afbeeldingen)