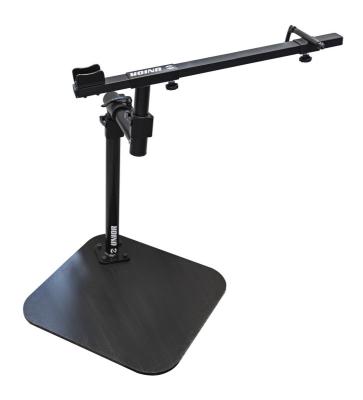

# Pro road repair stand, with plate

Hidden

1693RP

#### **Product features**

- Pro Road Repair Stand with plate is a sophisticated product, developed in cooperation with some of the best World Tour mechanics.
- The stand has a fork mount system and is specially designed to work on bikes, where standard clamping-system is not suitable to use.
- Stand is built from strong aluminum and steel parts and is suitable for workshop use, due to its steel plate, which offers great stability
- The upper assembly is angle adjustable, while the complete stand is adjustable by height.
- The stand is suitable for work on mountain bikes as well.

• The stand can be also upgraded to support bicycles with through axles, with additional through axle adaptor – article number 1693R.2.

| Product name                      | SKU    | Article | Dimensions | Quantity |
|-----------------------------------|--------|---------|------------|----------|
| Pro road repair stand, with plate | 628353 | 1693RP  |            | 1        |
| Fixed plate for 1693B             |        | 1693.4B |            | 1        |