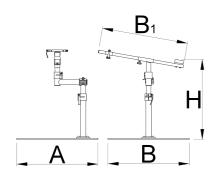

#### **Product features**

- Pro Road Repair Stand with plate is a sophisticated product, developed in cooperation with some of the best World Tour mechanics.
- The stand has a fork mount system and is specially designed to work on bikes, where standard clamping-system is not suitable to use.
- Stand is built from strong aluminum and steel parts and is suitable for workshop use, due to its steel plate, which offers great stability
- The upper assembly is angle adjustable, while the complete stand is adjustable by height.
- The stand is suitable for work on mountain bikes as well.