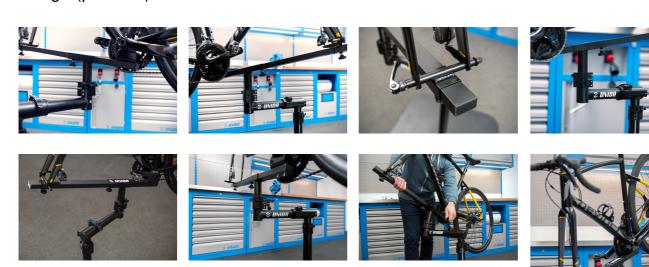

fers great stability
- The upper assembly is angle adjustable, while the complete stand is adjustable by height.
- The stand is suitable for work on mountain bikes as well.

• The stand can be also upgraded to support bicycles with through axles, with additional through axle adaptor – article number 1693R.2.



| Product name                      | SKU    | Article | Dimensions | Quantity |
|-----------------------------------|--------|---------|------------|----------|
| Pro road repair stand, with plate | 628353 | 1693RP  |            | 1        |
| Fixed plate for 1693B             |        | 1693.4B |            | 1        |

<sup>\*</sup> Images of products are symbolic. All dimensions are in mm, and weight in grams. All listed dimensions may vary in tolerance.

### Usage (pictures)





## Accessories



Through axle adaptor for 1693R