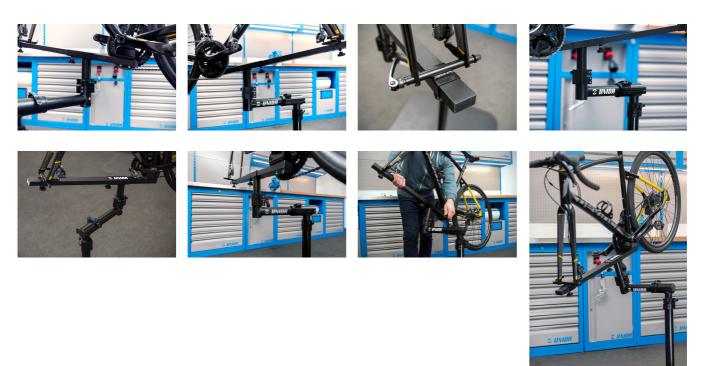

.
- The stand is suitable for work on mountain bikes as well.

• The stand can be also upgraded to support bicycles with through axles, with additional through axle adaptor – article number 1693R.2.



| Product name                         | SKU    | Article | Dimensions | Quantity |
|--------------------------------------|--------|---------|------------|----------|
| Pro road repair stand, with plate    | 628353 | 1693RP  |            | 2        |
| Pjatë fikse për 1693B                |        | 1693.4B |            | 1        |
| Pro road repair stand, without plate |        | 1693RP1 |            | 1        |

\* Imazhet e produkteve janë simbolike. Të gjitha dimensionet janë në mm, pesha në gram. Të gjitha dimensionet e listuara mund të ndryshojnë në tolerancë.

## Usage (pictures)





## Accessories



Through axle adaptor for 1693R