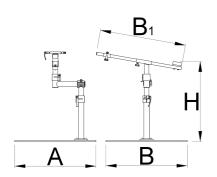

## Profiles

**Product features** 

- Pro Road Repair Stand with plate is a sophisticated product, developed in cooperation with some of the best World Tour mechanics.
- The stand has a fork mount system and is specially designed to work on bikes, where standard clamping-system is not suitable to use.
- Stand is built from strong aluminum and steel parts and is suitable for workshop use, due to its steel plate, which offers great stability
- The upper assembly is angle adjustable, while the complete stand is adjustable by height.
- The stand is suitable for work on mountain bikes as well.

\* Imazhet e produkteve janë simbolike. Të gjitha dimensionet janë në mm, pesha në gram. Të gjitha dimensionet e listuara mund të ndryshojnë në tolerancë.