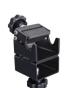

## Profiles

**Product features** 

- Pro Road Repair Stand with plate is a sophisticated product, developed in cooperation with some of the best World Tour mechanics.
- The stand has a fork mount system and is specially designed to work on bikes, where standard clamping-system is not suitable to use.
- Stand is built from strong aluminum and steel parts and is suitable for workshop use, due to its steel plate, which offers great stability
- The upper assembly is angle adjustable, while the complete stand is adjustable by height.
- The stand is suitable for work on mountain bikes as well.

• The stand can be also upgraded to support bicycles with through axles, with additional through axle adaptor – article number 1693R.2.

| Product name                         | SKU    | Article | Dimensions | Quantity |
|--------------------------------------|--------|---------|------------|----------|
| Pro road repair stand, with plate    | 628353 | 1693RP  |            | 2        |
| Pjatë fikse për 1693B                |        | 1693.4B |            | 1        |
| Pro road repair stand, without plate |        | 1693RP1 |            | 1        |