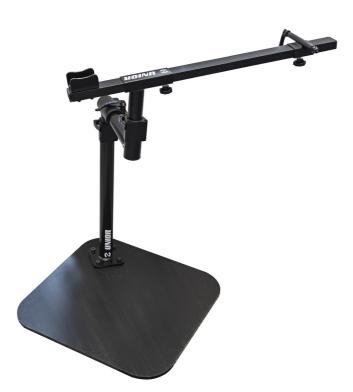

## Pro road repair stand, with plate

1693RP

## Profiles

**Product features** 

- Pro Road Repair Stand with plate is a sophisticated product, developed in cooperation with some of the best World Tour mechanics.
- The stand has a fork mount system and is specially designed to work on bikes, where standard clamping-system is not suitable to use.
- Stand is built from strong aluminum and steel parts and is suitable for workshop use, due to its steel plate, which offers great stability
- The upper assembly is angle adjustable, while the complete stand is adjustable by height.
- The stand is suitable for work on mountain bikes as well.

• The stand can be also upgraded to support bicycles with through axles, with additional through axle adaptor – article number 1693R.2.

| Product name                         | SKU    | Article | Dimensions | Quantity |
|--------------------------------------|--------|---------|------------|----------|
| Pro road repair stand, with plate    | 628353 | 1693RP  |            | 2        |
| Pjatë fikse për 1693B                |        | 1693.4B |            | 1        |
| Pro road repair stand, without plate |        | 1693RP1 |            | 1        |