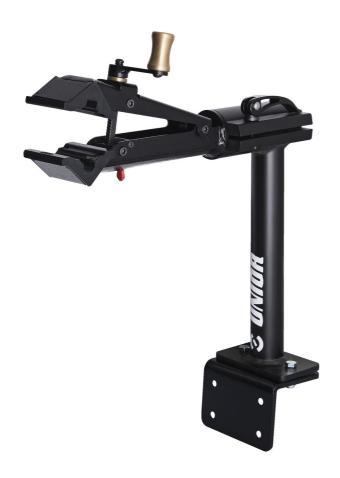

## Wall or bench mount clamp, quick release

1693.2Q

## **Product features**

- Bench or wall mount option.
- Intended for professional and home workshops.
- Clamp can grip tubes of any shape, with diameter of minimum Ø22mm to maximum Ø60mm.

- Easy accessible screw enables us, to modify the jaw opening and pressure when closed. The screw can be turned with hand, without use of any wrench.
- Code 623225 article 1693.2S is wall and bench jaw with adjustable nut