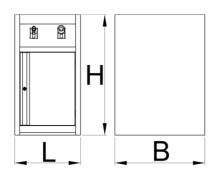

|        | L   | В   | Н   | <b>ů</b> |
|--------|-----|-----|-----|----------|
| 625646 | 475 | 650 | 870 | 33000    |

\* Images of products are symbolic. All dimensions are in mm, and weight in grams. All listed dimensions may vary in tolerance.