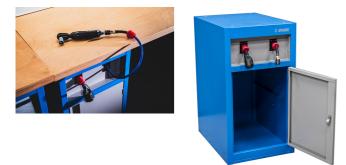

#### Usage (pictures)

#### **Product features**

- material: premium PLUS sheet metal
- Power support for modular work bench includes 2 reels (electric and hose) with spring return.
- Electric cable reel includes 13m cable 3x1,5mm2 for 220V. Outlet Type F.

- Hose reel includes hose in length of 10+3m, inner diameter 8mm, outer diameter 12mm, 1/4" connector. Max. working pressure 7 bars.
- The bottom part with doors and a shelf in the interior.
- The reels are available also as a individual article; the hose reel under the code 627388 and the electric cable reel under code 627387. Reels can be assembled on the support leg of the modular work bench with help of the pneumatic holder, code 627372.
- lock with key included also foam keyring