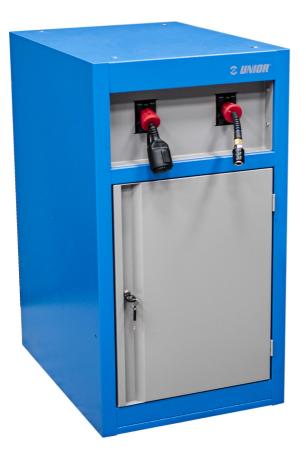

#### **Product features**

- material: premium PLUS sheet metal
- Power support for modular work bench includes 2 reels (electric and hose) with spring return.
- Electric cable reel includes 13m cable 3x1,5mm2 for 220V. Outlet Type F.

- Hose reel includes hose in length of 10+3m, inner diameter 8mm, outer diameter 12mm, 1/4" connector. Max. working pressure 7 bars.
- The bottom part with doors and a shelf in the interior.
- The reels are available also as a individual article; the hose reel under the code 627388 and the electric cable reel under code 627387. Reels can be assembled on the support leg of the modular work bench with help of the pneumatic holder, code 627372.
- lock with key included also foam keyring

|        | L   | В   | Н   | <b>ů</b> |
|--------|-----|-----|-----|----------|
| 625646 | 475 | 650 | 870 | 33000    |

\* Images of products are symbolic. All dimensions are in mm, and weight in grams. All listed dimensions may vary in tolerance.