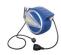

#### **Product features**

- material: premium PLUS sheet metal
- Power support for modular work bench includes 2 reels (electric and hose) with spring return.
- Electric cable reel includes 13m cable 3x1,5mm2 for 220V. Outlet Type F.

- Hose reel includes hose in length of 10+3m, inner diameter 8mm, outer diameter 12mm, 1/4" connector. Max. working pressure 7 bars.
- The bottom part with doors and a shelf in the interior.
- The reels are available also as a individual article; the hose reel under the code 627388 and the electric cable reel under code 627387. Reels can be assembled on the support leg of the modular work bench with help of the pneumatic holder, code 627372.
- lock with key included also foam keyring

## Related products

Cable reel 3x1,5 mm2, 220V