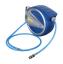

#### **Product features**

- material: premium PLUS sheet metal
- Power support for modular work bench includes 2 reels (electric and hose) with spring return.
- Electric cable reel includes 13m cable 3x1,5mm2 for 220V. Outlet Type F.

- Hose reel includes hose in length of 10+3m, inner diameter 8mm, outer diameter 12mm, 1/4" connector. Max. working pressure 7 bars.
- The bottom part with doors and a shelf in the interior.
- The reels are available also as a individual article; the hose reel under the code 627388 and the electric cable reel under code 627387. Reels can be assembled on the support leg of the modular work bench with help of the pneumatic holder, code 627372.
- lock with key included also foam keyring

## Related products

Cable reel 3x1,5 mm2, 220V