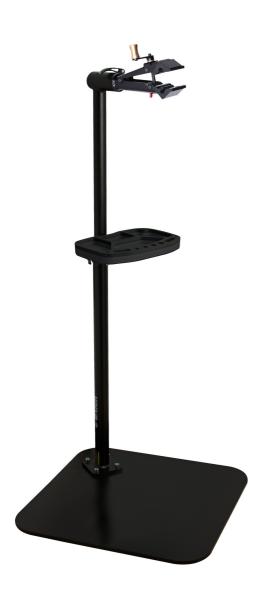

## Pro repair stand with single clamp, quick release

1693BQ

Profiles

**Product features** 

- Repair bike stand with fixed plate is designed for service workshops and every day use.
- Fixed plate is ergonomically designed. Maximum load capacity is 30kg, which enables the servicing of heavier bikes.
- Clamp can grip tubes of any shape, with diameter of minimum Ø22mm to maximum Ø60mm.
- Stand is adjustable by height between 947 and 1570 mm.
- weight of the stand is 36kg
- Replaceable rubber jaw covers, item 1693.11