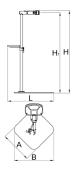

|        | H1 min | H1 max | В   | А   | H₹   | <b>ii</b> |
|--------|--------|--------|-----|-----|------|-----------|
| 627769 | 985    | 1570   | 726 | 572 | 1700 | 38600     |

\* Images of products are symbolic. All dimensions are in mm, and weight in grams. All listed dimensions may vary in tolerance.