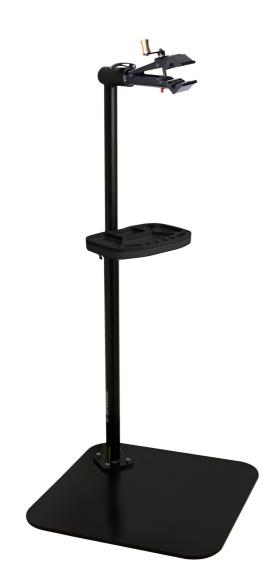

## Pro repair stand with single clamp, quick release

1693BQ

**Profiles** 

- Repair bike stand with fixed plate is designed for service workshops and every day use.
- Fixed plate is ergonomically designed. Maximum load capacity is 30kg, which enables the servicing of heavier bikes.
- Clamp can grip tubes of any shape, with diameter of minimum Ø22mm to maximum Ø60mm.
- Stand is adjustable by height between 947 and 1570 mm.
- weight of the stand is 36kg
- Replaceable rubber jaw covers, item 1693.11