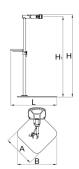

|        | H1 min | H1 max | В   | A   | H₹   | ů     |
|--------|--------|--------|-----|-----|------|-------|
| 627769 | 985    | 1570   | 726 | 572 | 1700 | 38600 |

<sup>\*</sup> Images of products are symbolic. All dimensions are in mm, and weight in grams. All listed dimensions may vary in tolerance.