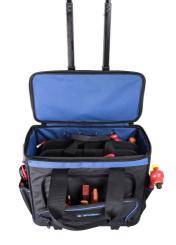

## 제품 특징

- 재질: 폴리에스터 천
- zip closing
- dimensions: L460 x W270 x H400 mm
- volume 25l
- mobile tool bag with user-friendly telescopic handle

- 2 solid handles with stuffed grip
- bag shells made of dentproof ABS material
- large zip opening for easy access
- removable double tool board with 40 tool pockets with velcro fastening
- 4 internal pockets and elastic loop for tools storing
- 8 outer tool pockets for better organizing of tools, 3 of them protect with zip closing
- delivered without tools