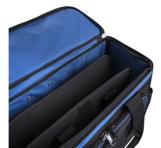

## 제품 특징

- 재질: 폴리에스터 천
- zip closing
- dimensions: L460 x W270 x H400 mm
- volume 25l
- mobile tool bag with user-friendly telescopic handle

- 2 solid handles with stuffed grip
- bag shells made of dentproof ABS material
- large zip opening for easy access
- removable double tool board with 40 tool pockets with velcro fastening
- 4 internal pockets and elastic loop for tools storing
- 8 outer tool pockets for better organizing of tools, 3 of them protect with zip closing
- delivered without tools