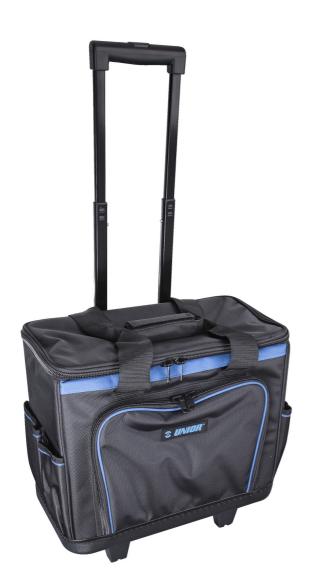

## Tool bag with wheels

## 제품 특징

- 재질: 폴리에스터 천
- zip closing
- dimensions: L460 x W270 x H400 mm
- volume 25l
- mobile tool bag with user-friendly telescopic handle

- 2 solid handles with stuffed grip
- bag shells made of dentproof ABS material
- large zip opening for easy access
- removable double tool board with 40 tool pockets with velcro fastening
- 4 internal pockets and elastic loop for tools storing
- 8 outer tool pockets for better organizing of tools, 3 of them protect with zip closing
- delivered without tools