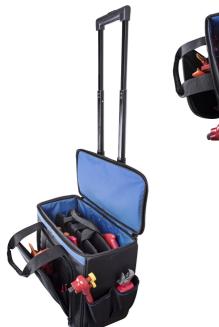

## 제품 특징

- 재질: 폴리에스터 천
- zip closing
- dimensions: L460 x W270 x H400 mm
- volume 25l
- mobile tool bag with user-friendly telescopic handle

- 2 solid handles with stuffed grip
- bag shells made of dentproof ABS material
- large zip opening for easy access
- removable double tool board with 40 tool pockets with velcro fastening
- 4 internal pockets and elastic loop for tools storing
- 8 outer tool pockets for better organizing of tools, 3 of them protect with zip closing
- delivered without tools