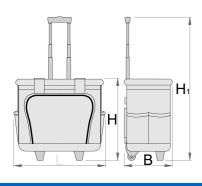

|        | L   | В   | Н   | H1   | ů    |
|--------|-----|-----|-----|------|------|
| 628163 | 460 | 270 | 400 | 1050 | 4525 |

\* Images of products are symbolic. All dimensions are in mm, and weight in grams. All listed dimensions may vary in tolerance.