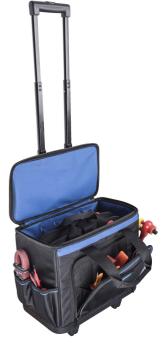

## 제품 특징

- 재질: 폴리에스터 천
- zip closing
- dimensions: L460 x W270 x H400 mm
- volume 25l
- mobile tool bag with user-friendly telescopic handle

- 2 solid handles with stuffed grip
- bag shells made of dentproof ABS material
- large zip opening for easy access
- removable double tool board with 40 tool pockets with velcro fastening
- 4 internal pockets and elastic loop for tools storing
- 8 outer tool pockets for better organizing of tools, 3 of them protect with zip closing
- delivered without tools