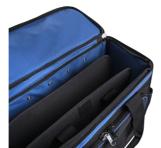

## **Product features**

- material: polyester fabric
- zip closing
- dimensions: L460 x W270 x H400 mm
- volume 25l
- mobile tool bag with user-friendly telescopic handle

- 2 solid handles with stuffed grip
- bag shells made of dentproof ABS material
- large zip opening for easy access
- removable double tool board with 40 tool pockets with velcro fastening
- 4 internal pockets and elastic loop for tools storing
- 8 outer tool pockets for better organizing of tools, 3 of them protect with zip closing
- delivered without tools

Usage (pictures)