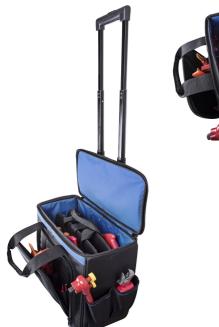

## **Product features**

- material: polyester fabric
- zip closing
- dimensions: L460 x W270 x H400 mm
- volume 25l
- mobile tool bag with user-friendly telescopic handle

- 2 solid handles with stuffed grip
- bag shells made of dentproof ABS material
- large zip opening for easy access
- removable double tool board with 40 tool pockets with velcro fastening
- 4 internal pockets and elastic loop for tools storing
- 8 outer tool pockets for better organizing of tools, 3 of them protect with zip closing
- delivered without tools