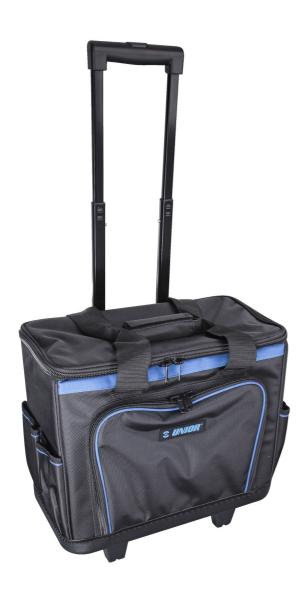

## Tool bag with wheels

## **Product features**

- material: polyester fabric
- zip closing
- dimensions: L460 x W270 x H400 mm
- volume 25l
- mobile tool bag with user-friendly telescopic handle

- 2 solid handles with stuffed grip
- bag shells made of dentproof ABS material
- large zip opening for easy access
- removable double tool board with 40 tool pockets with velcro fastening
- 4 internal pockets and elastic loop for tools storing
- 8 outer tool pockets for better organizing of tools, 3 of them protect with zip closing
- delivered without tools