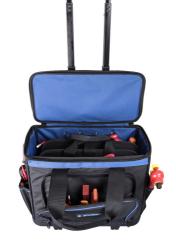

## **Product features**

- material: polyester fabric
- zip closing
- dimensions: L460 x W270 x H400 mm
- volume 25l
- mobile tool bag with user-friendly telescopic handle

- 2 solid handles with stuffed grip
- bag shells made of dentproof ABS material
- large zip opening for easy access
- removable double tool board with 40 tool pockets with velcro fastening
- 4 internal pockets and elastic loop for tools storing
- 8 outer tool pockets for better organizing of tools, 3 of them protect with zip closing
- delivered without tools