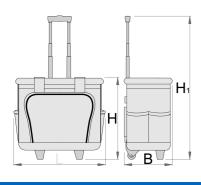

|        | L   | В   | Н   | H1   | ů    |
|--------|-----|-----|-----|------|------|
| 628163 | 460 | 270 | 400 | 1050 | 4525 |

\* Images of products are symbolic. All dimensions are in mm, and weight in grams. All listed dimensions may vary in tolerance.