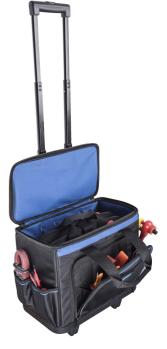

## **Product features**

- material: polyester fabric
- zip closing
- dimensions: L460 x W270 x H400 mm
- volume 25l
- mobile tool bag with user-friendly telescopic handle

- 2 solid handles with stuffed grip
- bag shells made of dentproof ABS material
- large zip opening for easy access
- removable double tool board with 40 tool pockets with velcro fastening
- 4 internal pockets and elastic loop for tools storing
- 8 outer tool pockets for better organizing of tools, 3 of them protect with zip closing
- delivered without tools