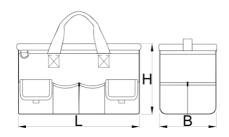

|        | L   | В   | Н   | ů    |
|--------|-----|-----|-----|------|
| 628162 | 510 | 280 | 310 | 1604 |

<sup>\*</sup> Images of products are symbolic. All dimensions are in mm, and weight in grams. All listed dimensions may vary in tolerance.