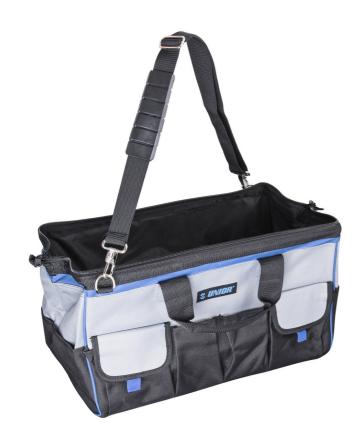

## Tool bag

1112

## 제품 특징

- 재질: 폴리에스터 천
- zip closing
- dimensions: L510 x W280 x H310 mm
- volume 28l
- 2 solid handles with stuffed grip, removable and adjustable shoulder strap with slidding rubber buffer
- outer bottom protection with 6 rubber legs
- 6 internal pockets for tools storing
- large zip opening for easy access
- 10 outer tool pockets for better organizing of tools
- 2 outer tool pockets with Velcro fastening