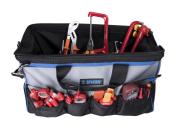

## Tool bag

1112



## 제품 특징

- 재질: 폴리에스터 천
- zip closing
- dimensions: L510 x W280 x H310 mm
- volume 28l
- 2 solid handles with stuffed grip, removable and adjustable shoulder strap with slidding rubber buffer
- outer bottom protection with 6 rubber legs
- 6 internal pockets for tools storing
- large zip opening for easy access
- 10 outer tool pockets for better organizing of tools
- 2 outer tool pockets with Velcro fastening



|        | L   | В   | Н   | ů    |
|--------|-----|-----|-----|------|
| 628162 | 510 | 280 | 310 | 1604 |

<sup>\*</sup> Images of products are symbolic. All dimensions are in mm, and weight in grams. All listed dimensions may vary in tolerance.

## 사용법 (사진)