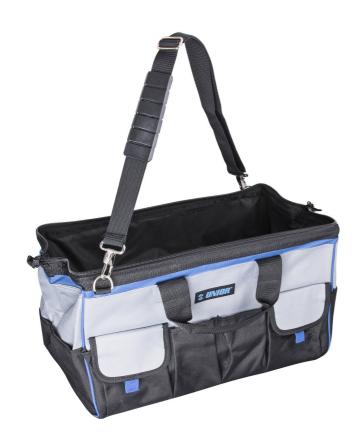

## **Product features**

- material: polyester fabric
- zip closing
- dimensions: L510 x W280 x H310 mm
- volume 28l
- 2 solid handles with stuffed grip, removable and adjustable shoulder strap with slidding rubber buffer
- outer bottom protection with 6 rubber legs
- 6 internal pockets for tools storing
- large zip opening for easy access
- 10 outer tool pockets for better organizing of tools
- 2 outer tool pockets with Velcro fastening