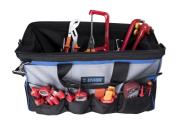

## Tool bag

1112



## **Product features**

- material: polyester fabric
- zip closing
- dimensions: L510 x W280 x H310 mm
- volume 28l
- 2 solid handles with stuffed grip, removable and adjustable shoulder strap with slidding rubber buffer
- outer bottom protection with 6 rubber legs
- 6 internal pockets for tools storing
- large zip opening for easy access
- 10 outer tool pockets for better organizing of tools
- 2 outer tool pockets with Velcro fastening



|        | L   | В   | Н   | ů    |
|--------|-----|-----|-----|------|
| 628162 | 510 | 280 | 310 | 1604 |

<sup>\*</sup> Images of products are symbolic. All dimensions are in mm, and weight in grams. All listed dimensions may vary in tolerance.

## Usage (pictures)