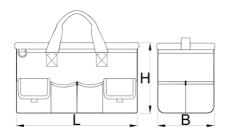

|        | L   | В   | Н   | ů    |
|--------|-----|-----|-----|------|
| 628162 | 510 | 280 | 310 | 1604 |

<sup>\*</sup> Images of products are symbolic. All dimensions are in mm, and weight in grams. All listed dimensions may vary in tolerance.