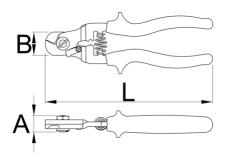

|        | L   | А  | В  | <b>å</b> |
|--------|-----|----|----|----------|
| 628148 | 180 | 18 | 25 | 214      |

\* Slike proizvoda su simbolične. Sve dimenzije su u mm, masa je u g.