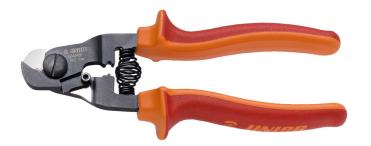

## Cable housing cutters

584/4BI-US

## Atributi proizvoda

- Pliers developed specially for cutting shift and break housing. Pliers cut precise and smooth without deformation to the cable housing and feature a build in crimping function for cable end caps. Locking mechanism keeps pliers closed for the easier storing. To unlock the locking mechanism simply squeeze and release the pliers.
- In order to preserve the ultimate cutting performance, we highly advice not to use pliers for cutting shift/brake wires and spokes.