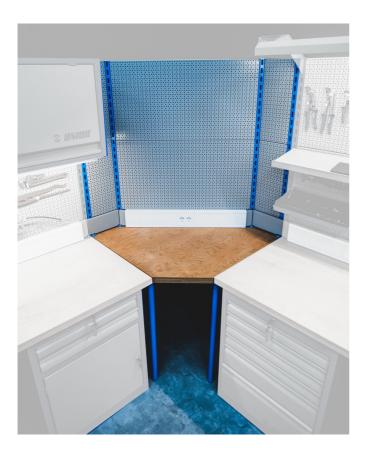

# Angle modular work bench

#### 990AD1

#### Product features

• basic dimensions of angle work bench L 1000 x W 1000 x H 2025mm

| Product name                                            | SKU    | Article | Dimensions      | Quantity |
|---------------------------------------------------------|--------|---------|-----------------|----------|
| Angle modular work bench                                | 627057 | 990AD1  |                 | 11       |
| Perforated back, 2 pcs set                              |        | 990B    | 952x1018        | 1        |
| Perforated back for angle modular work bench, 4 pcs set |        | 990BA   | 228x28,5x509    | 1        |
| Cover set for angle modular work bench, 2 pcs set       |        | 990BA1  |                 | 1        |
| Holder with parapet channel                             |        | 990HPC  | 983x53x131      | 1        |
| Support for angle modular work bench, 2 pcs set         |        | 990LB   | (2x)            | 2        |
| Left support                                            |        | 990SL   | 32x45x1155      | 1        |
| Middle support                                          |        | 990SM   | 32x45x1155 (2x) | 2        |
| Right support                                           |        | 990SR   | 32x45x1155      | 1        |
| Angle wooden bench top                                  |        | 990TW1  | 1000x1000x40    | 1        |

\* Images of products are symbolic. All dimensions are in mm, and weight in grams. All listed dimensions may vary in tolerance.