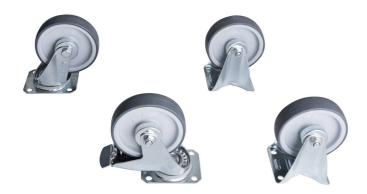

## Set of casters

## WN26SET

## 产品属性

for articles 920PLUS and 940EV

|        | D   | ii e |
|--------|-----|------|
| 625930 | 125 | 3283 |

<sup>\*</sup> Images of products are symbolic. All dimensions are in mm, and weight in grams. All listed dimensions may vary in tolerance.