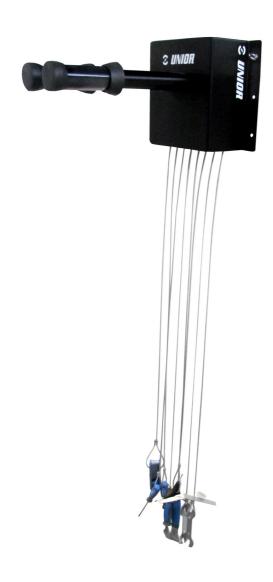

## Fix-it-your-self wall mount

Hidden

1693W

## **Profiles**

**Product features** 

- Fix-it-yourself wall mount bike repair device is used in public places, such as bike parks, bike paths, pubs...
- material: galvanised steel
- coating: powder coating
- wires for tools: stainless steel

## the stand includes:

- set of a hexagon wrenches 2,5-10
- crosstip screwdriver PH 2×100
- flat screwdriver 5,5×100
- hub cone wrench 13/14
- hub cone wrench 15/17
- metal tire lever 2pcs
- Y torx wrench 10, 15, 25
- disc brake piston spreader
- rotor truing fork