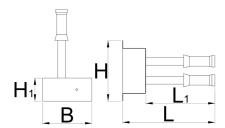

|        | H   | H1  | В   | L   | L1  | ů    |  |
|--------|-----|-----|-----|-----|-----|------|--|
| 627759 | 320 | 122 | 260 | 485 | 363 | 8200 |  |

<sup>\*</sup> Images of products are symbolic. All dimensions are in mm, and weight in grams. All listed dimensions may vary in tolerance.