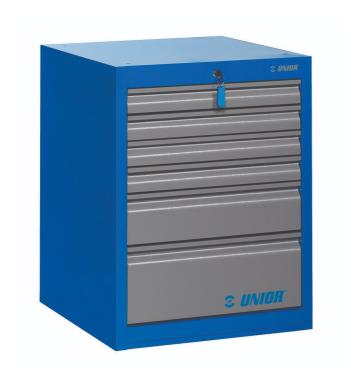

# Wide drawer cabinet - 6 drawers with load capacity 100kg

990WD6LC100

#### Product features

- material: premium PLUS sheet metal
- central locking system with a lock and folding key
- lock with key included also foam keyring
- full extension drawers with top quality ball-bearing slides
- the synthetic covering protects drawers and tools from damage
- coated with eco colour of Qualicoat quality standard

- 6 drawers (4 x L 564 x W 570 x H 70mm, 1 x L 564 x W 605 x H 150 mm and 1 x L 564 x W 605 x H 230 mm)
- basic dimensions L 663 x W 650 x H 870 mm
- total volume of drawers: 220 litres
- possible use of SOS tool tray system in drawers
- maximum capacity of each drawer: 100kg