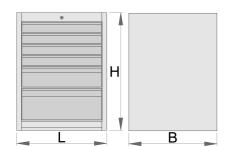

- 6 drawers (4 x L 564 x W 570 x H 70mm, 1 x L 564 x W 605 x H 150 mm and 1 x L 564 x W 605 x H 230 mm)
- basic dimensions L 663 x W 650 x H 870 mm
- total volume of drawers: 220 litres
- possible use of SOS tool tray system in drawers
- maximum capacity of each drawer: 100kg

|        | L   | В   | Н   | ů     |
|--------|-----|-----|-----|-------|
| 627059 | 663 | 650 | 870 | 72800 |

<sup>\*</sup> Images of products are symbolic. All dimensions are in mm, and weight in grams. All listed dimensions may vary in tolerance.