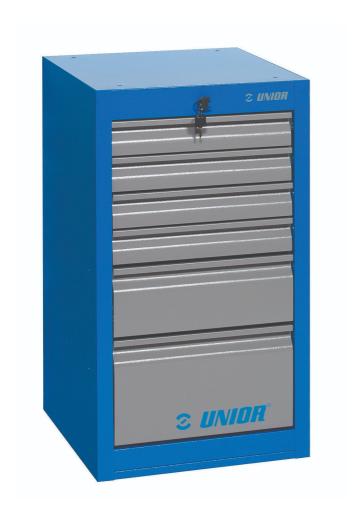

# Narrow drawer cabinet - 6 drawers with load capacity 100kg

990ND6LC100

#### **Product features**

- material: premium PLUS sheet metal
- central locking system with a lock and folding key

- lock with key included also foam keyring
- full extension drawers with top quality ball-bearing slides
- the synthetic covering protects drawers and tools from damage
- coated with eco colour of Qualicoat quality standard
- 6 drawers (4 x L 374 x W 570 x H 70 mm, 1 x L 374 x W 605 x H 150 mm, 1 x L 374 x W 605 x H 230 mm)
- basic dimensions L 475 x W 650 x H 870 mm
- total volume of drawers: 145 litres
- possible use of SOS tool tray system in drawers
- maximum capacity of each drawer: 100kg