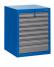

# Narrow drawer cabinet - 6 drawers with load capacity 100kg

990ND6LC100

#### **Product features**

- material: premium PLUS sheet metal
- central locking system with a lock and folding key

- lock with key included also foam keyring
- full extension drawers with top quality ball-bearing slides
- the synthetic covering protects drawers and tools from damage
- coated with eco colour of Qualicoat quality standard
- 6 drawers (4 x L 374 x W 570 x H 70 mm, 1 x L 374 x W 605 x H 150 mm, 1 x L 374 x W 605 x H 230 mm)
- basic dimensions L 475 x W 650 x H 870 mm
- total volume of drawers: 145 litres
- possible use of SOS tool tray system in drawers
- maximum capacity of each drawer: 100kg

|        | L   | В   | Н   | å     |
|--------|-----|-----|-----|-------|
| 627061 | 475 | 650 | 870 | 69000 |

<sup>\*</sup> Images of products are symbolic. All dimensions are in mm, and weight in grams. All listed dimensions may vary in tolerance.