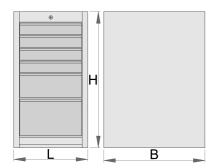

|        | L   | В   | Н   | å     |
|--------|-----|-----|-----|-------|
| 627061 | 475 | 650 | 870 | 69000 |

<sup>\*</sup> Images of products are symbolic. All dimensions are in mm, and weight in grams. All listed dimensions may vary in tolerance.