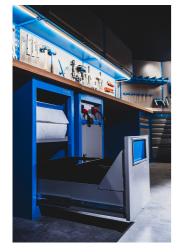

- material: premium PLUS sheet metal
- With 2 pull out drawers.

- In the upper drawer can be placed a paper roll of max. dia. 270mm and max. length 380mm. There is also a a place on the back side of the drawer for the spare paper roll. A paper roll comes with a cleaning support.
- The lowest drawer has 2 divided containers for waste, total volume 50 litres; the first container has possibility to put the waste through the flap door on the front side of the drawer.
- coated with eco colour of Qualicoat quality standard



|        | L   | В   | Н   | ů     |
|--------|-----|-----|-----|-------|
| 625655 | 475 | 650 | 870 | 50000 |

<sup>\*</sup> Images of products are symbolic. All dimensions are in mm, and weight in grams. All listed dimensions may vary in tolerance.

## Usage (pictures)