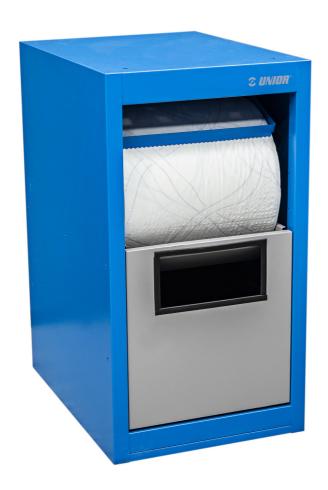

## **Product features**

- material: premium PLUS sheet metal
- With 2 pull out drawers.

- In the upper drawer can be placed a paper roll of max. dia. 270mm and max. length 380mm. There is also a a place on the back side of the drawer for the spare paper roll. A paper roll comes with a cleaning support.
- The lowest drawer has 2 divided containers for waste, total volume 50 litres; the first container has possibility to put the waste through the flap door on the front side of the drawer.
- coated with eco colour of Qualicoat quality standard