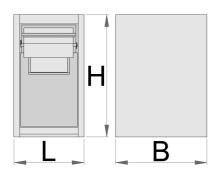

|        | L   | В   | Н   | ů     |
|--------|-----|-----|-----|-------|
| 625655 | 475 | 650 | 870 | 50000 |

<sup>\*</sup> Images of products are symbolic. All dimensions are in mm, and weight in grams. All listed dimensions may vary in tolerance.