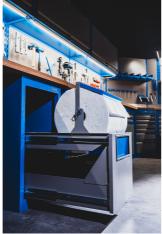

material: premium PLUS sheet metal
- With 2 pull out drawers.

- In the upper drawer can be placed a paper roll of max. dia. 270mm and max. length 380mm. There is also a a place on the back side of the drawer for the spare paper roll. A paper roll comes with a cleaning support.
- The lowest drawer has 2 divided containers for waste, total volume 50 litres; the first container has possibility to put the waste through the flap door on the front side of the drawer.
- coated with eco colour of Qualicoat quality standard



|        | L   | В   | Н   | ů     |
|--------|-----|-----|-----|-------|
| 625655 | 475 | 650 | 870 | 50000 |

<sup>\*</sup> Images of products are symbolic. All dimensions are in mm, and weight in grams. All listed dimensions may vary in tolerance.

## Usage (pictures)