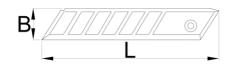

|        | L   | В  | <b>ů</b> |
|--------|-----|----|----------|
| 627550 | 80  | 9  | 24       |
| 627551 | 126 | 25 | 177      |

\* Images of products are symbolic. All dimensions are in mm, and weight in grams. All listed dimensions may vary in tolerance.