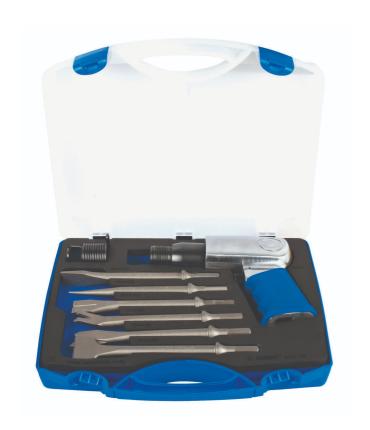

## 产品属性

● 盒子尺寸:307 x 260 x 70

| 产品名称       | SKU    | 文章      | 尺寸         | 数量 |
|------------|--------|---------|------------|----|
| 敲击气动锤,带凿子  | 619964 | 1514PB  | -          | 7  |
| 敲击气动锤      |        | 1514    | 170        | 1  |
| 平凿         |        | 1514A1  | 182        | 1  |
| 尖凿         |        | 1514A2  | 180        | 1  |
| 铆钉和焊渣凿     |        | 1514A3  | 180        | 1  |
| 薄片切割凿      | e> te  | 1514A4  | 180        | 1  |
| V型刃凿       |        | 1514A5  | 190        | 1  |
| <b>铲</b> 凿 |        | 1514A6  | 178        | 1  |
| 套筒扳手塑料箱    |        | 981PBM2 | 307x260x74 | 1  |