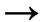

#### 제품 특징

- These ultra-powerful cutters are used to easily cut metal wire, including hardened and tempered alloys, and other extruded metals. They are ergonomically designed to apply a maximum force, while being easy on the hands. Drop-forged from high carbon steel with induction hardened cutting edges, PowerShark cutter can cut through up to 6mm of soft metal wire, 3,5 mm of hard steel, and 3 mm of tempered piano wire or steel springs. In addition to wire, the Powershark cutters will quickly and cleanly cut through 4mm diameter nails, screws and rivets.
- drop forged from Premium Hard Plus carbon steel
- double-dipped plastic non-slip handles provide good ergonomic hand grip

#### 장점:

- fully hardened to ~47HRc, with cutting edges induction hardened to ~64HRc
- finished with an anti-corrosive black coating and lightly oiled
- central cutting edges leave a bevelled finish on both sides of the cut

#### 용도:

- 정밀 커팅: 연질 6mm이하, 강질 커트 3.5mm이하, 피아노선 3mm 이하
- easily cuts parts such as screws, nails, rivets, etc. up to 4 mm thickness

|        | L   | В  | A  | C  | å   |
|--------|-----|----|----|----|-----|
| 626490 | 250 | 30 | 12 | 24 | 389 |