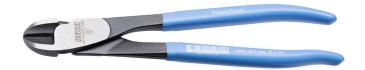

#### 용도:

- 정밀 커팅: 연질 6mm이하, 강질 커트 3.5mm이하, 피아노선 3mm 이하
- easily cuts parts such as screws, nails, rivets, etc. up to 4 mm thickness

|        | L   | В  | A  | C  | å   |
|--------|-----|----|----|----|-----|
| 626490 | 250 | 30 | 12 | 24 | 389 |