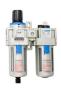

# 气动棘轮扳手

1552



#### 配置文件

















### 产品属性

- 自由速度每分钟150转
- 最大扭矩值90 Nm
- 推荐气压:6.2Bar
- 空气消耗量113升/分钟
- 1/4"进气口
- 最大螺栓尺寸M10

#### 优势:

- 厚壁棘轮头
- 滚珠轴承
- 缓冲控制
- 新风调节系统
- 360°旋转进气口
- 后排气
- 低噪声79分贝(A)
- 小型冲击工具
- 优质产品

- 手调开关
- 快速方便的旋转方向调整

#### 用途:

- 汽车行业
- 航空业
- 农业设备
- 重工业
- 大型建筑机械
- 造船业
- 单独安装

#### 重要事项!

● 建议使用Unior气动套筒



|        |      | L   | A  | В    | Nm | å    |
|--------|------|-----|----|------|----|------|
| 627567 | 1/2" | 256 | 56 | 47,8 | 90 | 1332 |

<sup>\*</sup> Images of products are symbolic. All dimensions are in mm, and weight in grams. All listed dimensions may vary in tolerance.

## 用途 (pictures)



Photo (pictures)



#### **Accessories**











3/8"气动过滤调节器和润滑器



1/2"气动过滤调节器和润滑器



## Safety tips



- The pressure in the tool during the operation has to be at least 6.2 bar for the tool to work properly.
- Regularly clean and dry the air filters and inlet air supply.
- Always use clean and dry air with the correct mixture of oil, for maximum tool life.
- Check the joints and ensure that the tubes and other equipment are not damaged before use.



 Always disconnect tools not in use from the air supply.

- All tools should be gently oiled prior to being stored.
- Always store pneumatic tools in dry places away from water.
- Always use original spare parts.
- Repairs can be performed only by authorised staff people authorised by Unior d.d.