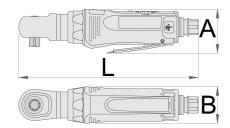

#### 重要事项!

● 建议使用Unior气动套筒

|        |      | L   | A  | В    | Nm | å    |
|--------|------|-----|----|------|----|------|
| 627567 | 1/2" | 256 | 56 | 47,8 | 90 | 1332 |

<sup>\*</sup> Images of products are symbolic. All dimensions are in mm, and weight in grams. All listed dimensions may vary in tolerance.