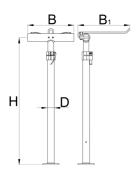

|        | H₹   | H₹  | H1 max | H1 min | В   | B1  | D  | ů    |
|--------|------|-----|--------|--------|-----|-----|----|------|
| 623249 | 1599 | 974 | 1560   | 935    | 340 | 382 | 50 | 8000 |

<sup>\*</sup> Images of products are symbolic. All dimensions are in mm, and weight in grams. All listed dimensions may vary in tolerance.