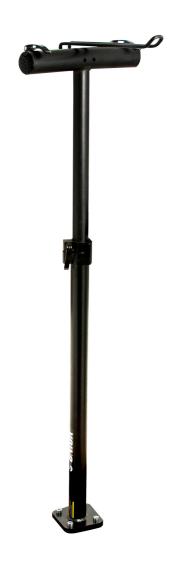

## Frame for double clamp pro repair stand, without clamps and plate

1693.5C

**Profiles** 

• Build your own bike repair stand with 2 clamps. You can choose between 3 different clamps (1693.1, 1693.1S, 1693.1Q), add a fixed plate to the frame (1693.4C) or just fix the frame into the floor.