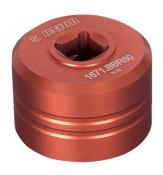

## Bottom bracket socket BBR60

1671.BBR60

## **Product features**

• All models of bottom bracket sockets are precision CNC machined tools for installation and removal of different external bottom bracket cups. They are made of aluminum billet and anodized red for durable finish and precise fit, that won't damage aluminum external bottom bracket cups. 1/2" square drive makes it easy to use with torque wrenches, ratchets and fixed handles.