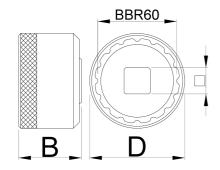

|        | D  | D1 | В  |      | 360°/n |    |
|--------|----|----|----|------|--------|----|
| 627620 | 47 | 39 | 31 | 1/2" | 16     | 88 |

<sup>\*</sup> Images of products are symbolic. All dimensions are in mm, and weight in grams. All listed dimensions may vary in tolerance.