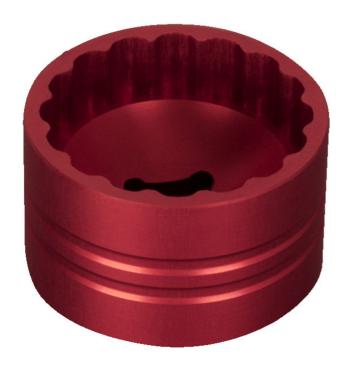

## Bottom bracket socket BBR60

1671.BBR60

## **Product features**

• All models of bottom bracket sockets are precision CNC machined tools for installation and removal of different external bottom bracket cups. They are made of aluminum billet and anodized red for durable finish and precise fit, that won't damage aluminum external bottom bracket cups. 1/2" square drive makes it easy to use with torque wrenches, ratchets and fixed handles.