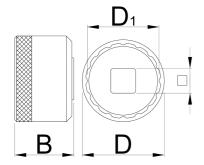

## **Profiles**

|        | D  | D1   | В  |      | 360°/n |    |
|--------|----|------|----|------|--------|----|
| 627619 | 45 | 39.4 | 31 | 1/2" | 16     | 80 |

<sup>\*</sup> Ürünlerin resimleri semboliktir. Bütün boyutlar mm ve ağırlık gram cinsindendir.