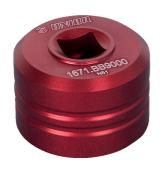

## Bottom bracket socket BB9000

1671.BB9000

## **Product features**

All models of bottom bracket sockets are precision CNC machined tools for installation and removal of
different external bottom bracket cups. They are made of aluminum billet and anodized red for durable
finish and precise fit, that won't damage aluminum external bottom bracket cups. 1/2" square drive
makes it easy to use with torque wrenches, ratchets and fixed handles.