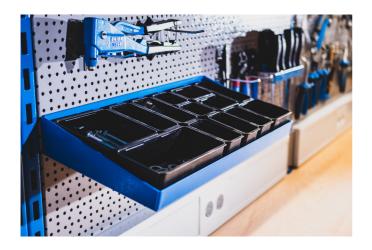

## Set of modular holder for merchandiser with plastic boxes and base pade

SET990.MD

## **Profiles**

| Product name                                                            | SKU    | Article          | Dimensions | Quantity |
|-------------------------------------------------------------------------|--------|------------------|------------|----------|
| Set of modular holder for merchandiser with plastic boxes and base pade | 627604 | SET990.MD        | -          | 2        |
| Modular holder for merchandiser                                         |        | 990.MD           | 460x226    | 1        |
| Set of plastic boxes with base pade                                     |        | SET.PB.990HPBMOD |            | 1        |