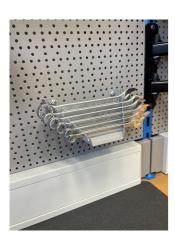

## Holder for wrenches

h.990.WRE



## **Profiles**





## Product features

- material: premium sheet metal 1mm
- assembly on the perforated Unior wall with screws M6x10
- assembly on the wall at an angle of 67° which allows better transparency and use of the wrenches
- 8 pcs of open end wrenches or 8 pcs of offset ring wrenches can be stored on the holder (up to dim. 24mm)



|        | L   | L1 | В   | Н    | H1   | H2 | <u> </u> | Ø |
|--------|-----|----|-----|------|------|----|----------|---|
| 629756 | 197 | 68 | 138 | 84,8 | 15,4 | 39 | 206      |   |

<sup>\*</sup> Images of products are symbolic. All dimensions are in mm, and weight in grams. All listed dimensions may vary in tolerance.

## Usage (pictures)