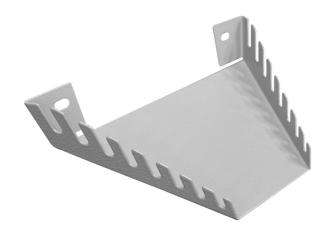

## Product features

- material: premium sheet metal 1mm
- assembly on the perforated Unior wall with screws M6x10
- assembly on the wall at an angle of 67° which allows better transparency and use of the wrenches
- 8 pcs of open end wrenches or 8 pcs of offset ring wrenches can be stored on the holder (up to dim. 24mm)