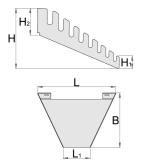

|        | L   | L1 | В   | Н    | H1   | H2 | <u> </u> | Ø |
|--------|-----|----|-----|------|------|----|----------|---|
| 629756 | 197 | 68 | 138 | 84,8 | 15,4 | 39 | 206      |   |

<sup>\*</sup> Images of products are symbolic. All dimensions are in mm, and weight in grams. All listed dimensions may vary in tolerance.