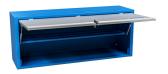

y
- lock with key included also foam keyring
- coated with eco colour of Qualicoat quality standard
- maximal load capacity of hanging cabinet length 1000mm is 40kg, for 1250mm and 1500mm is 50kg.
  Load capacity of the shelf is 15kg
- hanging door with telescopic mechanism
- on the bottom part of the cabinet is set a light holder
- two possibilities of hanging on the support leg of the modular work bench or on the wall. For hanging on the wall additional support is enclosed.



|        | L    | В   | Н   | å     | <b>(</b> ) |
|--------|------|-----|-----|-------|------------|
| 627088 | 1000 | 350 | 510 | 22400 |            |

<sup>\*</sup> Images of products are symbolic. All dimensions are in mm, and weight in grams. All listed dimensions may vary in tolerance.

### Usage (pictures)



## Spare parts



Telescop for door