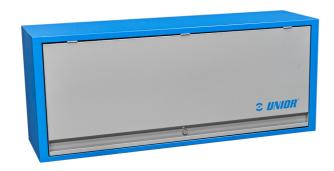

# Hanging cabinet for work benches

990CAU

#### Product features

- material: premium PLUS sheet metal
- door locked with lock and folding key
- lock with key included also foam keyring
- coated with eco colour of Qualicoat quality standard
- maximal load capacity of hanging cabinet length 1000mm is 40kg, for 1250mm and 1500mm is 50kg.
  Load capacity of the shelf is 15kg
- hanging door with telescopic mechanism
- on the bottom part of the cabinet is set a light holder
- two possibilities of hanging on the support leg of the modular work bench or on the wall. For hanging on the wall additional support is enclosed.