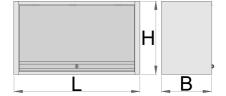

|        | L    | В   | Н   | å     | <b>(</b> ) |
|--------|------|-----|-----|-------|------------|
| 627088 | 1000 | 350 | 510 | 22400 |            |

<sup>\*</sup> Images of products are symbolic. All dimensions are in mm, and weight in grams. All listed dimensions may vary in tolerance.