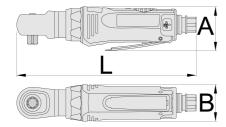

#### 用途:

- 汽车行业
- 航空业
- 农业设备
- 重工业
- 大型建筑机械
- 造船业
- 单独安装
- 重要事项!
- 建议使用Unior气动套筒

|        |      | L   | A  | В    | Nm | ů   |
|--------|------|-----|----|------|----|-----|
| 627565 | 1/4" | 196 | 49 | 40,8 | 41 | 749 |

<sup>\*</sup> Images of products are symbolic. All dimensions are in mm, and weight in grams. All listed dimensions may vary in tolerance.