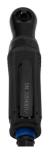

# 迷你气动棘轮扳手

1522



## 配置文件















### 产品属性

- 自由速度每分钟200转
- 最大扭矩值41 Nm
- 推荐气压:6.2Bar
- 空气消耗量113升/分钟
- 1/4"进气口

#### 优势:

- 厚壁棘轮头
- 滚珠轴承
- 缓冲控制
- 新风调节系统
- 360°旋转进气口
- 后排气
- 低噪声79分贝(A)
- 小型冲击工具
- 优质产品
- 手调开关

• 快速方便的旋转方向调整

#### 用途:

- 汽车行业
- 航空业
- 农业设备
- 重工业
- 大型建筑机械
- 造船业
- 单独安装
- 重要事项!
- 建议使用Unior气动套筒



|        |      | L   | A  | В    | Nm | ů   |
|--------|------|-----|----|------|----|-----|
| 627565 | 1/4" | 196 | 49 | 40,8 | 41 | 749 |

<sup>\*</sup> Images of products are symbolic. All dimensions are in mm, and weight in grams. All listed dimensions may vary in tolerance.

## Photo (pictures)



## Accessories









1/4"气动过滤调节器和润滑器

## Safety tips



- The pressure in the tool during the operation has to be at least 6.2 bar for the tool to work properly.
- Regularly clean and dry the air filters and inlet air supply.
- Always use clean and dry air with the correct mixture of oil, for maximum tool life.
- Check the joints and ensure that the tubes and other equipment are not damaged before use.
- All tools should be gently oiled prior to being stored.
- Always store pneumatic tools in dry places away from water.
- Always use original spare parts.
- Repairs can be performed only by authorised staff people authorised by Unior d.d.



 Always disconnect tools not in use from the air supply.