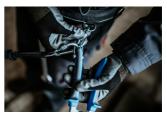

Correct attachment of the tool to the lanyard. Return the tool to the belt following the steps in reverse order.

Using the socket remover (Article 1111) depress the pin in the hole while removing the socket from the square drive of the ratchet and then switch the socket or extension.