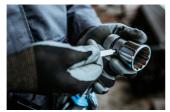

Correct attachment of the tool to the lanyard. Return the tool to the belt following the steps in reverse order.

Using the socket remover (Article 1111) depress the pin in the hole while removing the socket from the square drive of the ratchet and then switch the socket or extension.