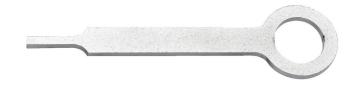

#### **Product features**

 Alet, yükseklikleri güvenli bir şekilde çalıştırmak için soket aksesuarlarını serbest bırakmak için kullanılır.

|        | a a constant of the constant o |  |
|--------|--------------------------------------------------------------------------------------------------------------------------------------------------------------------------------------------------------------------------------------------------------------------------------------------------------------------------------------------------------------------------------------------------------------------------------------------------------------------------------------------------------------------------------------------------------------------------------------------------------------------------------------------------------------------------------------------------------------------------------------------------------------------------------------------------------------------------------------------------------------------------------------------------------------------------------------------------------------------------------------------------------------------------------------------------------------------------------------------------------------------------------------------------------------------------------------------------------------------------------------------------------------------------------------------------------------------------------------------------------------------------------------------------------------------------------------------------------------------------------------------------------------------------------------------------------------------------------------------------------------------------------------------------------------------------------------------------------------------------------------------------------------------------------------------------------------------------------------------------------------------------------------------------------------------------------------------------------------------------------------------------------------------------------------------------------------------------------------------------------------------------------|--|
| 627339 | 14                                                                                                                                                                                                                                                                                                                                                                                                                                                                                                                                                                                                                                                                                                                                                                                                                                                                                                                                                                                                                                                                                                                                                                                                                                                                                                                                                                                                                                                                                                                                                                                                                                                                                                                                                                                                                                                                                                                                                                                                                                                                                                                             |  |

Correct attachment of the tool to the lanyard. Return the tool to the belt following the steps in reverse order.

Using the socket remover (Article 1111) depress the pin in the hole while removing the socket from the square drive of the ratchet and then switch the socket or extension.