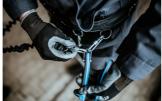

## Usage (pictures)

The carabiner on the lanyard is attached to the ring on the tool. The rings on the tools are large enough to accept 2 carabiners.

The carabiner on the lanyard has to be protected against opening using a lock ring.

Before removing the tool from the belt, unscrew the lock ring on the carabiner on the belt.

Open the carabiner on the belt and remove the tool, which is attached to a lanyard, from the carabiner on the belt. The tool is now ready for use.

Correct attachment of the tool to the lanyard. Return the tool to the belt following the steps in reverse order.

Using the socket remover (Article 1111) depress the pin in the hole while removing the socket from the square drive of the ratchet and then switch the socket or extension.