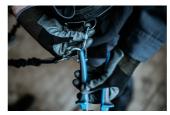

## Usage (pictures)

The carabiner on the lanyard is attached to the ring on the tool. The rings on the tools are large enough to accept 2 carabiners.

The carabiner on the lanyard has to be protected against opening using a lock ring.

Before removing the tool from the belt, unscrew the lock ring on the carabiner on the belt.

Open the carabiner on the belt and remove the tool, which is attached to a lanyard, from the carabiner on the belt. The tool is now ready for use.

Correct attachment of the tool to the lanyard. Return the tool to the belt following the steps in reverse order.

Using the socket remover (Article 1111) depress the pin in the hole while removing the socket from the square drive of the ratchet and then switch the socket or extension.