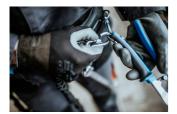

## Usage (pictures)

The carabiner on the lanyard is attached to the ring on the tool. The rings on the tools are large enough to accept 2 carabiners.

The carabiner on the lanyard has to be protected against opening using a lock ring.

Before removing the tool from the belt, unscrew the lock ring on the carabiner on the belt.

Open the carabiner on the belt and remove the tool, which is attached to a lanyard, from the carabiner on the belt. The tool is now ready for use.

Correct attachment of the tool to the lanyard. Return the tool to the belt following the steps in reverse order.

Using the socket remover (Article 1111) depress the pin in the hole while removing the socket from the square drive of the ratchet and then switch the socket or extension.