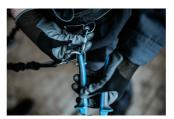

#### 0 (pictures)

The carabiner on the lanyard is attached to the ring on the tool. The rings on the tools are large enough to accept 2 carabiners.

The carabiner on the lanyard has to be protected against opening using a lock ring.

Before removing the tool from the belt, unscrew the lock ring on the carabiner on the belt.

Open the carabiner on the belt and remove the tool, which is attached to a lanyard, from the carabiner on the belt. The tool is now ready for use.

Correct attachment of the tool to the lanyard. Return the tool to the belt following the steps in reverse order.

Using the socket remover (Article 1111) depress the pin in the hole while removing the socket from the square drive of the ratchet and then switch the socket or extension.