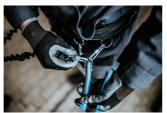

#### 0 (pictures)

The carabiner on the lanyard is attached to the ring on the tool. The rings on the tools are large enough to accept 2 carabiners.

The carabiner on the lanyard has to be protected against opening using a lock ring.

Before removing the tool from the belt, unscrew the lock ring on the carabiner on the belt.

Open the carabiner on the belt and remove the tool, which is attached to a lanyard, from the carabiner on the belt. The tool is now ready for use.

Correct attachment of the tool to the lanyard. Return the tool to the belt following the steps in reverse order.

Using the socket remover (Article 1111) depress the pin in the hole while removing the socket from the square drive of the ratchet and then switch the socket or extension.