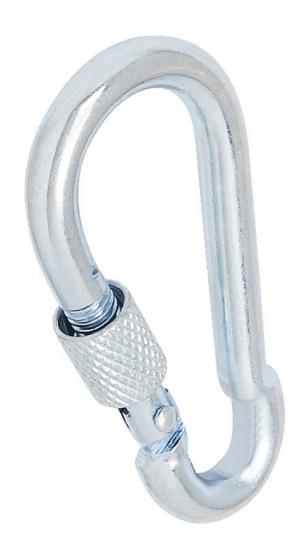

# Fixați carabiniera cu șurub

1109

### Caracteristicile produsului

Finisarea suprafetei:zincare

- Cu inel de agatare
- Carabiniera 6x60 se foloseste pentru scule pana la 0.8kg
- Nu este adecvat pentru protecţia personală

|        | <b>₹</b> | ů  |
|--------|----------|----|
| 627336 | 6 x 60   | 29 |
| 627337 | 8 x 80   | 66 |

<sup>\*</sup> Imaginea produsului este simbolica. Toate dimensiunile sunt exprimate în mm, greutatea în grame.