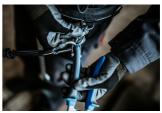

Before removing the tool from the belt, unscrew the lock ring on the carabiner on the belt.

Open the carabiner on the belt and remove the tool, which is attached to a lanyard, from the carabiner on the belt. The tool is now ready for use.

Correct attachment of the tool to the lanyard. Return the tool to the belt following the steps in reverse order.

Using the socket remover (Article 1111) depress the pin in the hole while removing the socket from the square drive of the ratchet and then switch the socket or extension.