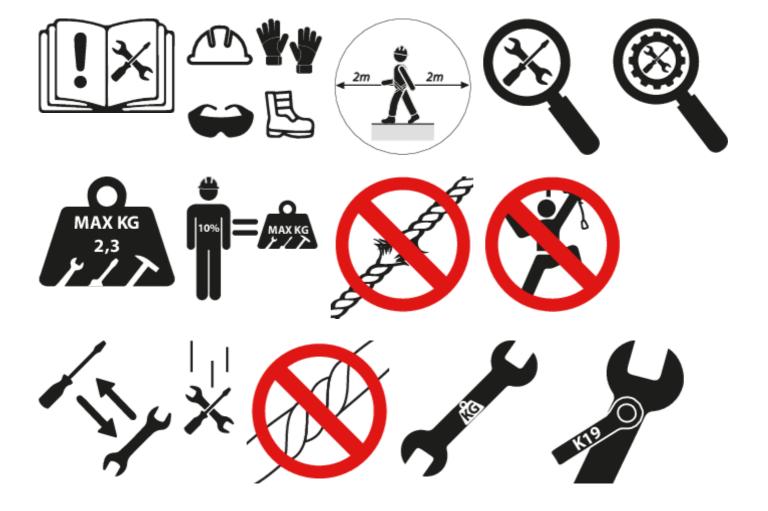

## Safety tips

• Always change tools in secure areas where there is no risk of falling tools.

• Always use tools with Unior carabiners and never use carabiners with a diameter less than 6mm.

• Tools being used at height should regularly be checked for damage and that there is no damage to lanyards, carabiners, attachment rings or belts.  $\mathbf{X}$ 

• Don't use tools without attaching them to your work belt when working at height.

• Don't use and fix damaged tools.

• Don't exceed maximum weight of 2.3kg for individual tools that a worker can attach to their belt.

Safety (pictures)