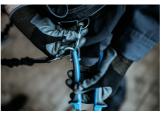

## 0 (pictures)

The carabiner on the lanyard is attached to the ring on the tool. The rings on the tools are large enough to accept 2 carabiners.

The carabiner on the lanyard has to be protected against opening using a lock ring.

Before removing the tool from the belt, unscrew the lock ring on the carabiner on the belt.

Open the carabiner on the belt and remove the tool, which is attached to a lanyard, from the carabiner on the belt. The tool is now ready for use.

Correct attachment of the tool to the lanyard. Return the tool to the belt following the steps in reverse order.

Using the socket remover (Article 1111) depress the pin in the hole while removing the socket from the square drive of the ratchet and then switch the socket or extension.