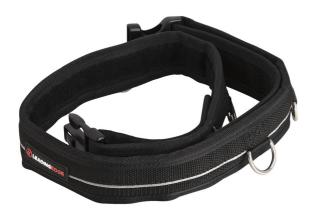

### Atributi proizvoda

- sigurnosno zaključavanje / otključavanje u tri tačke
- dužina remena podesiva do max.114cm / 45 "
- maksimalno opterećenje 30 kg
- s 6 metalnih kopči
- pogodan za upotrebu čak i kod opterećenja
- nije prikladan za ličnu zaštitu

|        | L₹  | ů   |  |
|--------|-----|-----|--|
| 627332 | 114 | 255 |  |

\* Slike proizvoda su simbolične. Sve dimenzije su u mm, masa je u g.