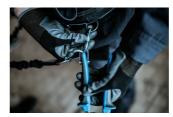

#### Upotreba (pictures)

The carabiner on the lanyard is attached to the ring on the tool. The rings on the tools are large enough to accept 2 carabiners.

The carabiner on the lanyard has to be protected against opening using a lock ring.

Before removing the tool from the belt, unscrew the lock ring on the carabiner on the belt.

Open the carabiner on the belt and remove the tool, which is attached to a lanyard, from the carabiner on the belt. The tool is now ready for use.

Correct attachment of the tool to the lanyard. Return the tool to the belt following the steps in reverse order.

Using the socket remover (Article 1111) depress the pin in the hole while removing the socket from the square drive of the ratchet and then switch the socket or extension.