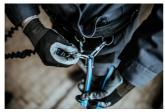

#### Upotreba (pictures)

The carabiner on the lanyard is attached to the ring on the tool. The rings on the tools are large enough to accept 2 carabiners.

The carabiner on the lanyard has to be protected against opening using a lock ring.

Before removing the tool from the belt, unscrew the lock ring on the carabiner on the belt.

Open the carabiner on the belt and remove the tool, which is attached to a lanyard, from the carabiner on the belt. The tool is now ready for use.

Correct attachment of the tool to the lanyard. Return the tool to the belt following the steps in reverse order.

Using the socket remover (Article 1111) depress the pin in the hole while removing the socket from the square drive of the ratchet and then switch the socket or extension.