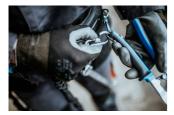

#### Upotreba (pictures)

The carabiner on the lanyard is attached to the ring on the tool. The rings on the tools are large enough to accept 2 carabiners.

The carabiner on the lanyard has to be protected against opening using a lock ring.

Before removing the tool from the belt, unscrew the lock ring on the carabiner on the belt.

Open the carabiner on the belt and remove the tool, which is attached to a lanyard, from the carabiner on the belt. The tool is now ready for use.

Correct attachment of the tool to the lanyard. Return the tool to the belt following the steps in reverse order.

Using the socket remover (Article 1111) depress the pin in the hole while removing the socket from the square drive of the ratchet and then switch the socket or extension.