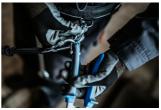

#### Upotreba (pictures)

The carabiner on the lanyard is attached to the ring on the tool. The rings on the tools are large enough to accept 2 carabiners.

The carabiner on the lanyard has to be protected against opening using a lock ring.

Before removing the tool from the belt, unscrew the lock ring on the carabiner on the belt.

Open the carabiner on the belt and remove the tool, which is attached to a lanyard, from the carabiner on the belt. The tool is now ready for use.