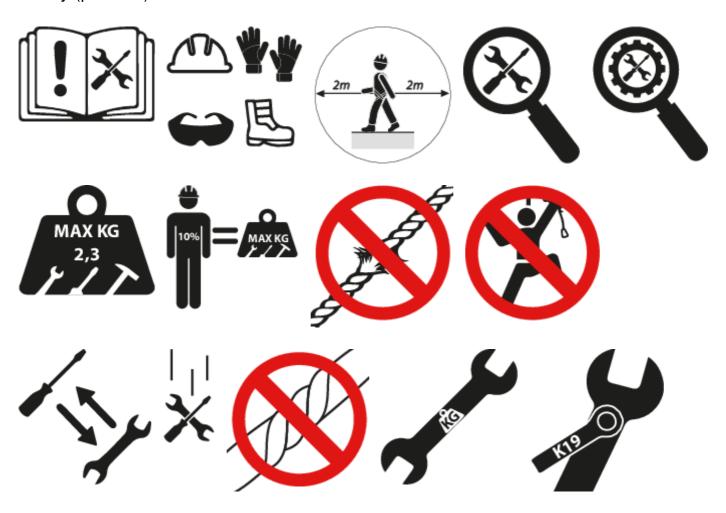

## Safety tips

- X
- Always change tools in secure areas where there is no risk of falling tools.
- Always use tools with Unior carabiners and never use carabiners with a diameter less than 6mm.
- Tools being used at height should regularly be checked for damage and that there is no damage to lanyards, carabiners, attachment rings or belts.
- Don't use tools without attaching them to your work belt when working at height.
- Don't use and fix damaged tools.
- Don't exceed maximum weight of 2.3kg for individual tools that a worker can attach to their belt.

#### Safety (pictures)