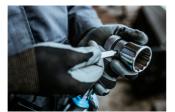

Correct attachment of the tool to the lanyard. Return the tool to the belt following the steps in reverse order.

Using the socket remover (Article 1111) depress the pin in the hole while removing the socket from the square drive of the ratchet and then switch the socket or extension.