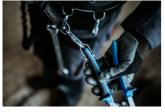

#### Upotreba (pictures)

The carabiner on the lanyard is attached to the ring on the tool. The rings on the tools are large enough to accept 2 carabiners.

The carabiner on the lanyard has to be protected against opening using a lock ring.

Correct attachment of the tool to the lanyard. Return the tool to the belt following the steps in reverse order.

Using the socket remover (Article 1111) depress the pin in the hole while removing the socket from the square drive of the ratchet and then switch the socket or extension.