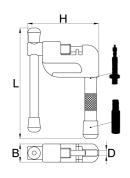

|        | D   | В  | L  | Н  | <b>å</b> |
|--------|-----|----|----|----|----------|
| 627100 | 6,8 | 11 | 67 | 43 | 53       |

\* Images of products are symbolic. All dimensions are in mm, and weight in grams. All listed dimensions may vary in tolerance.