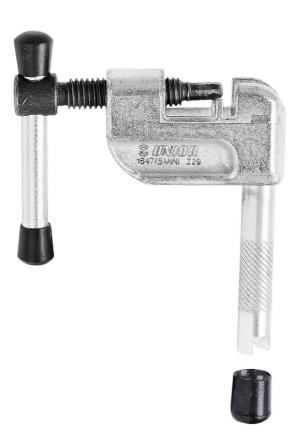

## Product features

Our Mini Chain Tool + is ideal chain tool to take it with you out on the bike. Never mind the riding style
or the drive train you use, this chain tool can cover anything from 5 to 11 speed and perform like our
professional shop tools. Despite the small design, there is more it can do - its handle doubles in
function as a valve core remover for schrader and presta valves.