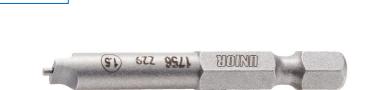

## Ниппельная вставка для быстрой установки

## Профили

1756

## Описание товара

- Используется со стандартными ниппелями.
- Выступающая часть в центре ниппельной вставки центрирует ниппель и предотвращает соскальзывание инструмента. После того, как ниппель будет полностью навинчен на спицу, выступающая часть инструмента упирается в торец спицы и инструмент сам выходит из шлица ниппеля. Это позволяет устанавливать все ниппели в спицы на одинаковую глубину, что обеспечит для вас идеальные исходные условия для сборки высококачественных колес.