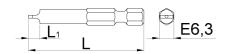

|        | $\checkmark$ | L  | L1  | ů  |
|--------|--------------|----|-----|----|
| 626981 | 1,5          | 50 | 1,5 | 11 |
| 626982 | 2,5          | 50 | 2,5 | 11 |

\* Изображения продуктов носят демонстрационный характер. Все размеры указаны в миллиметрах, вес в граммах.