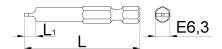

|        |     | L  | L1  | ů  |  |
|--------|-----|----|-----|----|--|
| 626981 | 1,5 | 50 | 1,5 | 11 |  |
| 626982 | 2,5 | 50 | 2,5 | 11 |  |

<sup>\*</sup> Slike proizvoda su simbolične. Sve dimenzije su u mm, masa je u g.