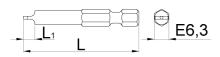

|        | X.  | L  | L1  | <b>1</b> |
|--------|-----|----|-----|----------|
| 626981 | 1,5 | 50 | 1,5 | 11       |
| 626982 | 2,5 | 50 | 2,5 | 11       |

\* Images of products are symbolic. All dimensions are in mm, and weight in grams. All listed dimensions may vary in tolerance.