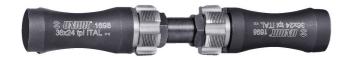

## Set of adaptors and taps ITAL

1698.3

## **Product features**

- Set is compatible with magnetic handle 1695/4BI for reamers and taps.
- The set contains:
- 2 adaptors for taps ITAL
- 2 taps ITAL 36 x 24 TPI

| Product name                     | SKU    | Article | Dimensions         | Quantity |
|----------------------------------|--------|---------|--------------------|----------|
| Set of adaptors and taps ITAL    | 626486 | 1698.3  |                    | 2        |
| Guide for taps 1697.1 and 1698.1 |        | 1697.4  |                    | 1        |
| Taps ITAL                        |        | 1698.1  | 36 x 24 tpi (ITAL) | 1        |