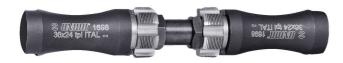

## Set of adaptors and taps ITAL

1698.3

## **Product features**

- Set is compatible with magnetic handle 1695/4BI for reamers and taps.
- The set contains:
- 2 adaptors for taps ITAL
- 2 taps ITAL 36 × 24 TPI

| Product name                     | SKU    | Article | Dimensions         | Quantity |
|----------------------------------|--------|---------|--------------------|----------|
| Set of adaptors and taps ITAL    | 626486 | 1698.3  |                    | 2        |
| Guide for taps 1697.1 and 1698.1 |        | 1697.4  |                    | 1        |
| Taps ITAL                        |        | 1698.1  | 36 x 24 tpi (ITAL) | 1        |