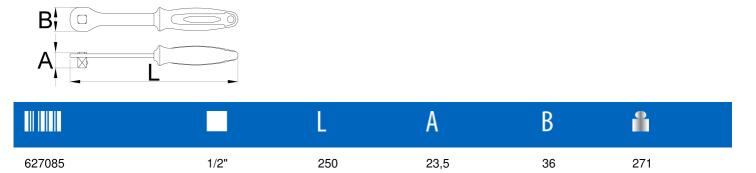

\* Images of products are symbolic. All dimensions are in mm, and weight in grams. All listed dimensions may vary in tolerance.