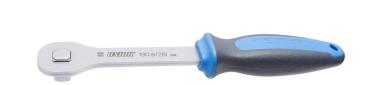

## Pro Socket Handle with 1/2" square drive

## **Product features**

- material: premium flex chrome vanadium steel
- body drop forged
- entirely hardened and tempered
- surface finish: trivalent chrome plated to standard ISO 1456:2009
- ergonomic heavy duty double component handle
- Pro Socket Handle is not just another tool from our general tool program. It has been developed purposefully for our bike program. It is light, compact, extremely durable and features double component ergonomic handle. Designed to work with our cassette lock ring tools, flat sockets for suspension service and many more.