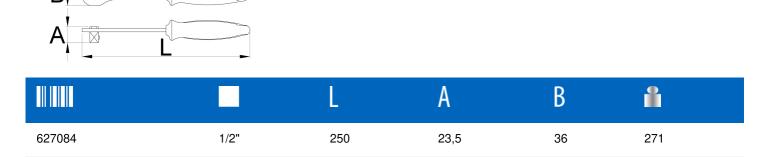

## Profiles

R

190.8/2BI

\* Images of products are symbolic. All dimensions are in mm, and weight in grams. All listed dimensions may vary in tolerance.

Usage (pictures)