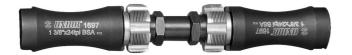

# Set of adaptors and taps BSA

1697.3

## Product features

Set is compatible with magnetic handle 1695/4BI for reamers and taps.

#### The set contains:

- 2 adaptors for taps BSA
- Left & right tap BSA 1.3/8 × 24 TPI

| Product name                 | SKU    | Article  | Dimensions            | Quantity |
|------------------------------|--------|----------|-----------------------|----------|
| Set of adaptors and taps BSA | 626487 | 1697.3   |                       | 4        |
| Taps BSA                     |        | 1697.1   | 1.3/8 x 24 tpi ( BSA) | 1        |
| Adaptor for tap BSA          |        | 1697.2/4 | (2x)                  | 2        |