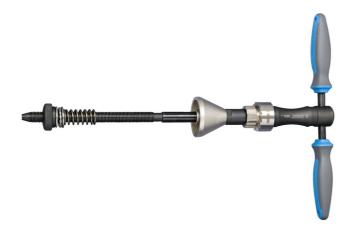

## Head tube facing tool

Hidden

1694

## Product features

• Frame preparation is the key to the perfect alignment and ultimate performance of your headset. Get the perfect fit of the headset with the edging of the head tube. With this tool, you can also remove the excess of the paint or repair the damaged head tube.

## The set contains:

- Reamer's magnetic handle 1695.1/4BI or 1695.1/4BIUS
- Reamer frame for head tube 1694.2/4
- Cone guide
- Head tube reamer for 1694 1.1/8
- compression spring and nut

| Product name                | SKU    | Article  | Dimensions | Quantity |
|-----------------------------|--------|----------|------------|----------|
| Head tube facing tool       | 626479 | 1694     |            | 2        |
| Head tube reamer            |        | 1694.1   | 1.1/8"     | 1        |
| Head tube facing tool frame |        | 1694.2/4 |            | 1        |