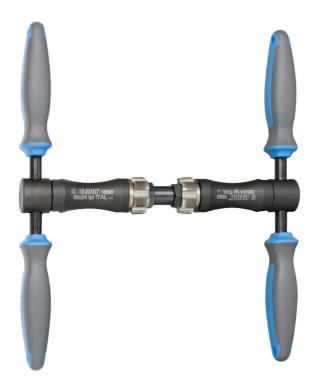

# Bottom bracket tapping tool ITAL

Hidden

1698

#### **Product features**

- Ideal tool for fixing bottom bracket threads on the frame or removes excess paint or dirt from threads
- Magnetic handle eases assembly of the tool
- ergonomic heavy duty double component handle
- ITA standard –two thread taps M36 x 24 TPI
- The set contains:
- Reamer's magnetic handle 1695.1/4BI or 1695.1/4BIUS

- Reamer holder for 1698.2/4
- Two ITAL thread taps M36 x 24 TPI

| Product name                     | SKU    | Article | Dimensions         | Quantity |
|----------------------------------|--------|---------|--------------------|----------|
| Bottom bracket tapping tool ITAL | 626472 | 1698    |                    | 2        |
| Guide for taps 1697.1 and 1698.1 |        | 1697.4  |                    | 1        |
| Taps ITAL                        |        | 1698.1  | 36 x 24 tpi (ITAL) | 1        |