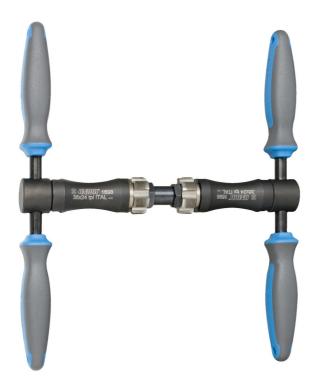

# Bottom bracket tapping tool ITAL

1698

#### Product features

- Ideal tool for fixing bottom bracket threads on the frame or removes excess paint or dirt from threads
- Magnetic handle eases assembly of the tool
- ergonomic heavy duty double component handle
- ITA standard –two thread taps M36 x 24 TPI
- The set contains:
- Reamer's magnetic handle 1695.1/4BI or 1695.1/4BIUS
- Reamer holder for 1698.2/4

Two ITAL thread taps M36 x 24 TPI

| Product name                     | SKU    | Article  | Dimensions         | Quantity |
|----------------------------------|--------|----------|--------------------|----------|
| Bottom bracket tapping tool ITAL | 626472 | 1698     |                    | 4        |
| Guide for taps 1697.1 and 1698.1 |        | 1697.4   |                    | 1        |
| Taps ITAL                        |        | 1698.1   | 36 x 24 tpi (ITAL) | 1        |
| Adaptor for tap ITAL             |        | 1698.2/4 | (2x)               | 2        |