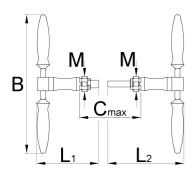

#### Product features

- Ideal tool for fixing bottom bracket threads on the frame or removes excess paint or dirt from threads
- Magnetic handle eases assembly of the tool
- ergonomic heavy duty double component handle
- ITA standard –two thread taps M36 x 24 TPI
- The set contains:
- Reamer's magnetic handle 1695.1/4BI or 1695.1/4BIUS
- Reamer holder for 1698.2/4

Two ITAL thread taps M36 x 24 TPI

| Product name                     | SKU    | Article  | Dimensions         | Quantity |
|----------------------------------|--------|----------|--------------------|----------|
| Bottom bracket tapping tool ITAL | 626472 | 1698     |                    | 4        |
| Guide for taps 1697.1 and 1698.1 |        | 1697.4   |                    | 1        |
| Taps ITAL                        |        | 1698.1   | 36 x 24 tpi (ITAL) | 1        |
| Adaptor for tap ITAL             |        | 1698.2/4 | (2x)               | 2        |