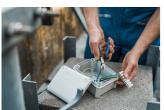

# Electronic side cutter

### 461/4E



#### Profiles



#### **Product features**

- material: premium flex plus carbon steel
- drop forged, entirely hardened and tempered
- heavy duty double component handles



|        | L   | В  | А   | С    | <b>1</b> |
|--------|-----|----|-----|------|----------|
| 620072 | 115 | 13 | 8.2 | 13.5 | 95       |

cutting capacity (10N=1kg)

|        | m   | ax 750 N/mm² <b>ØŤ</b> |
|--------|-----|------------------------|
| 620072 | 115 | 1,5                    |

\* Images of products are symbolic. All dimensions are in mm, and weight in grams. All listed dimensions may vary in tolerance.

## Usage (pictures)





## Photo (pictures)