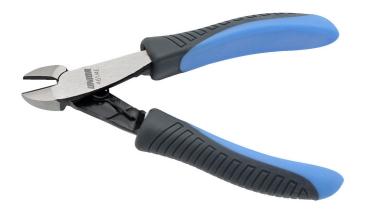

# Electronic side cutter

### 461/4E

#### Profiles

#### **Product features**

- material: premium flex plus carbon steel
- drop forged, entirely hardened and tempered
- heavy duty double component handles

|        | L   | В  | А   | С    | <b>1</b> |
|--------|-----|----|-----|------|----------|
| 620072 | 115 | 13 | 8.2 | 13.5 | 95       |