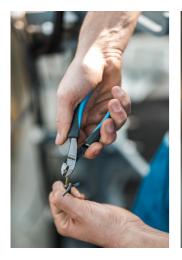

# Electronic side cutter

### 461/4E



#### Profiles



#### **Product features**

- material: premium flex plus carbon steel
- drop forged, entirely hardened and tempered
- heavy duty double component handles



|        | L   | В  | А   | С    | <b>1</b> |
|--------|-----|----|-----|------|----------|
| 620072 | 115 | 13 | 8.2 | 13.5 | 95       |

cutting capacity (10N=1kg)

|        | m   | ax 750 N/mm² <b>ØŤ</b> |
|--------|-----|------------------------|
| 620072 | 115 | 1,5                    |

\* Images of products are symbolic. All dimensions are in mm, and weight in grams. All listed dimensions may vary in tolerance.

## Usage (pictures)





## Photo (pictures)