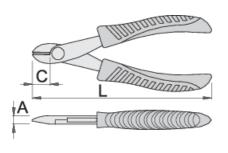

#### Profiles

#### **Product features**

- material: premium flex plus carbon steel
- drop forged, entirely hardened and tempered
- heavy duty double component handles

|        | L   | В  | А   | С    | <b>1</b> |
|--------|-----|----|-----|------|----------|
| 620072 | 115 | 13 | 8.2 | 13.5 | 95       |

cutting capacity (10N=1kg)

|        | m   | ax 750 N/mm² <b>ØŤ</b> |
|--------|-----|------------------------|
| 620072 | 115 | 1,5                    |

\* Images of products are symbolic. All dimensions are in mm, and weight in grams. All listed dimensions may vary in tolerance.