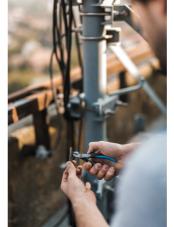

# Electronic side cutter

### 461/4E



#### Profiles



#### **Product features**

- material: premium flex plus carbon steel
- drop forged, entirely hardened and tempered
- heavy duty double component handles



|        | L   | В  | А   | С    | <b>1</b> |
|--------|-----|----|-----|------|----------|
| 620072 | 115 | 13 | 8.2 | 13.5 | 95       |

cutting capacity (10N=1kg)

|        | m   | ax 750 N/mm² <b>ØŤ</b> |
|--------|-----|------------------------|
| 620072 | 115 | 1,5                    |

\* Images of products are symbolic. All dimensions are in mm, and weight in grams. All listed dimensions may vary in tolerance.

## Usage (pictures)





## Photo (pictures)